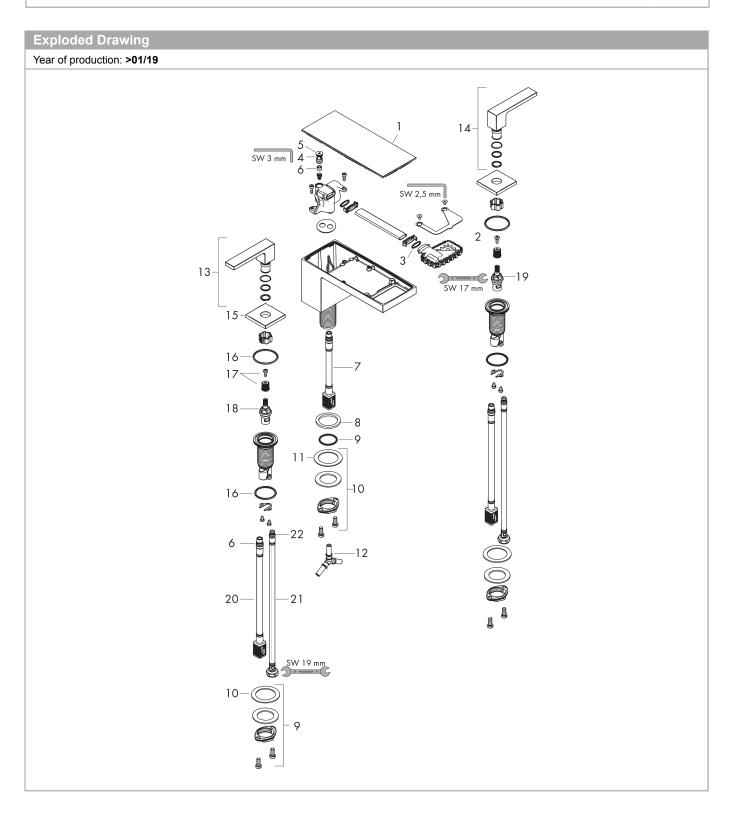

#### AXOR MyEdition 3-hole basin mixer 70 with push-open waste set Surfaces: Chrome/Mirror Glass Article Number: 47050000

Spare part list Year of production: >01/19 Description PC PU Pos. **Article Number** cover spray former O-ring 13x1,5 service unit O-ring 8x1,75 flow limiter (5 l/min) connection hose 200 mm M10x1 flat seal O-ring 26x4 fixing set (Ø 28) lever collar hose connection angel handle for hot water handle for cold water escutcheon for handle O-ring 33x2,5 handle fixing set shut off unit right closing shut off unit left closing connection hose 400 mm M10x1 connection hose 450 mm M8x0,75 G3/8 O-ring 6,6x1,6 push-open waste set а b service unit