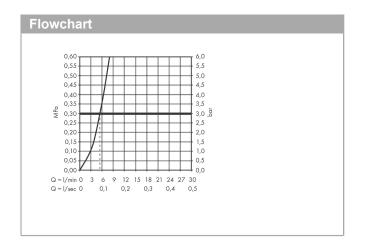

### product features

- · consists of: 3-hole basin mixer, waste set
- · ComfortZone 70
- · projection 151 mm
- · plate of glass made of safety glass
- · spray type: PowderRain
- · flow rate at 3 bar: 5 l/min
- · ceramic valves hot/ cold 90°
- · with isolated water conduction
- · suitable for continuous flow water heaters
- · push-open waste set G 1¼
- · connection dimension: DN15