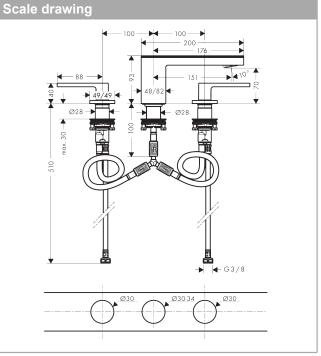

### product features

- · consists of: 3-hole basin mixer, waste set
- · ComfortZone 70
- · projection 151 mm
- · plate of glass made of safety glass
- · spray type: PowderRain
- · flow rate at 3 bar: 5 l/min
- · ceramic valves hot/ cold 90°
- · with isolated water conduction
- · suitable for continuous flow water heaters
- · push-open waste set G 1¼
- · connection dimension: DN15