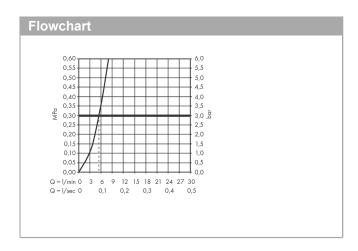

## product features

- · consists of: single lever basin mixer, waste set
- · ComfortZone 230
- · projection 196 mm
- spray type: PowderRain
- · flow rate at 3 bar: 5 l/min
- · ceramic cartridge
- · temperature limitation adjustable
- · with isolated water conduction
- · suitable for continuous flow water heaters
- push-open waste set G 1¼
- · connection dimension: DN15
- handle position on the side: top-side at the spout