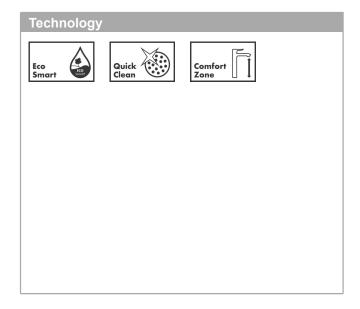

## product features

- · consists of: single lever basin mixer, waste set
- · ComfortZone 230
- · projection 196 mm
- spray type: PowderRain
- · flow rate at 3 bar: 5 l/min
- · ceramic cartridge
- · temperature limitation adjustable
- · with isolated water conduction
- · suitable for continuous flow water heaters
- push-open waste set G 1¼
- · connection dimension: DN15
- handle position on the side: top-side at the spout