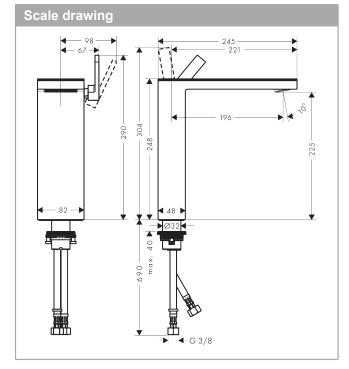

## product features

- · consists of: single lever basin mixer, waste set
- · ComfortZone 230
- · projection 196 mm
- spray type: PowderRain
- · flow rate at 3 bar: 5 l/min
- · ceramic cartridge
- · temperature limitation adjustable
- · with isolated water conduction
- · suitable for continuous flow water heaters
- push-open waste set G 1¼
- · connection dimension: DN15
- handle position on the side: top-side at the spout