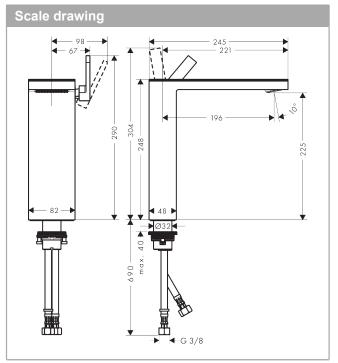

### product features

- · consists of: single lever basin mixer, waste set
- · ComfortZone 230
- · projection 196 mm
- · plate of glass made of safety glass
- · spray type: PowderRain
- · flow rate at 3 bar: 5 l/min
- · ceramic cartridge
- · temperature limitation adjustable
- · with isolated water conduction
- · suitable for continuous flow water heaters
- · push-open waste set G 1¼
- · connection dimension: DN15
- handle position on the side: top-side at the spout (generally suitable for wash bowls)