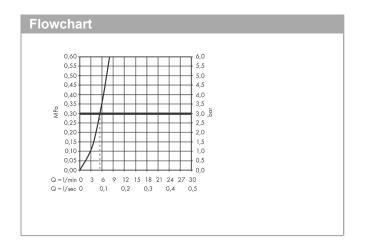

### product features

- · consists of: single lever basin mixer, waste set
- · ComfortZone 230
- · projection 196 mm
- · plate of glass made of safety glass
- · spray type: PowderRain
- · flow rate at 3 bar: 5 l/min
- · ceramic cartridge
- · temperature limitation adjustable
- · with isolated water conduction
- · suitable for continuous flow water heaters
- · push-open waste set G 1¼
- · connection dimension: DN15
- handle position on the side: top-side at the spout (generally suitable for wash bowls)