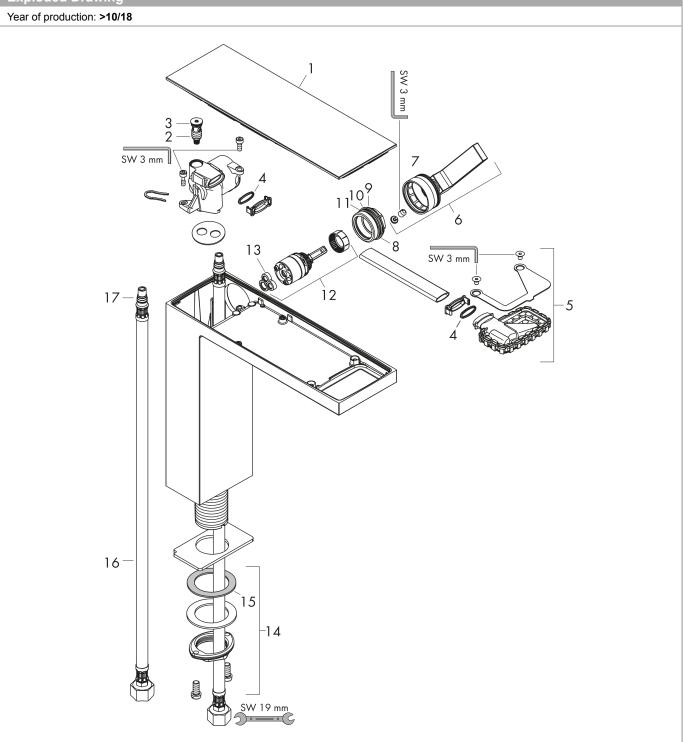

### Exploded Drawing

### AXOR MyEdition Single lever basin mixer 230 with push-open waste set Surfaces: Chrome/Mirror Glass Article Number: 47020000

| Spare part list            |                                     |                |    |    |
|----------------------------|-------------------------------------|----------------|----|----|
| Year of production: >10/18 |                                     |                |    |    |
| Pos.                       | Description                         | Article Number | PC | PU |
| 1                          | cover                               | 47901000       | 0  | 1  |
| 2                          | service unit                        | 93384000       | 0  | 1  |
| 3                          | O-ring 8x1,75                       | 97827000       | 0  | 1  |
| 4                          | O-ring 13x1,5                       | 98475000       | 0  | 1  |
| 5                          | spray former                        | 93385000       | 0  | 1  |
| 6                          | handle                              | 93386000       | 0  | 1  |
| 7                          | O-ring 33x1,5                       | 98164000       | 0  | 1  |
| 8                          | nut                                 | 92926000       | 0  | 1  |
| 9                          | O-ring 30x1,5                       | 98433000       | 0  | 1  |
| 10                         | O-ring 29x2                         | 98391000       | 0  | 1  |
| 11                         | O-ring 25x1,5                       | 98146000       | 0  | 1  |
| 12                         | cartridge, assy                     | 92900000       | 0  | 1  |
| 13                         | seal                                | 93383000       | 0  | 1  |
| 14                         | fixing set (Ø 32)                   | 13961000       | 0  | 1  |
| 15                         | lever collar                        | 97548000       | 0  | 1  |
| 16                         | connection hose 900 mm M8x0,75 G3/8 | 96316000       | 0  | 1  |
| 17                         | O-ring 7x1,5                        | 98422000       | 0  | 1  |
| а                          | push-open waste set                 | 51300000       | 0  | 1  |
| b                          | fixation extension 35 mm            | 13898000       | 0  | 1  |