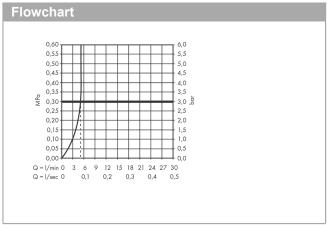

## product features

- · consists of: single lever basin mixer, waste set
- · projection 220 mm
- · spray type: normal spray
- · maximum flow rate at 3 bar: 5 l/min
- · ceramic cartridge
- · temperature limitation adjustable
- · suitable for continuous flow water heaters
- · non-closing waste set
- · material waste set: metal
- · connection type: basic set
- · connection dimension: DN15
- handle can be positioned on the right or left, depends on the basic set installation