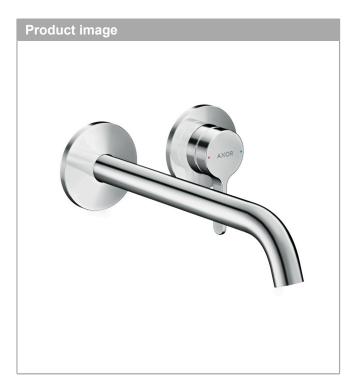

## Single lever basin mixer for concealed installation wall-mounted with lever handle and spout 220 mm

Surfaces: Chrome Article Number: 48120000

## product features

- · consists of: single lever basin mixer, waste set
- · projection 220 mm
- · spray type: normal spray
- · maximum flow rate at 3 bar: 5 l/min
- · ceramic cartridge
- · temperature limitation adjustable
- · suitable for continuous flow water heaters
- · non-closing waste set
- · material waste set: metal
- · connection type: basic set
- · connection dimension: DN15
- handle can be positioned on the right or left, depends on the basic set installation