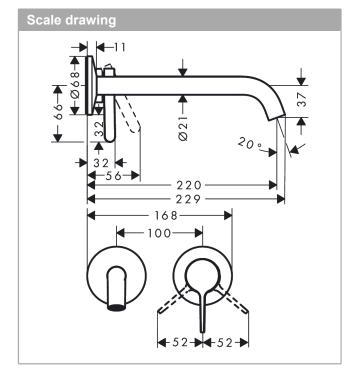

## Single lever basin mixer for concealed installation wall-mounted with lever handle and spout 220 mm

Surfaces: Chrome Article Number: 48120000

## product features

- · consists of: single lever basin mixer, waste set
- · projection 220 mm
- · spray type: normal spray
- · maximum flow rate at 3 bar: 5 l/min
- · ceramic cartridge
- · temperature limitation adjustable
- · suitable for continuous flow water heaters
- · non-closing waste set
- · material waste set: metal
- · connection type: basic set
- · connection dimension: DN15
- handle can be positioned on the right or left, depends on the basic set installation