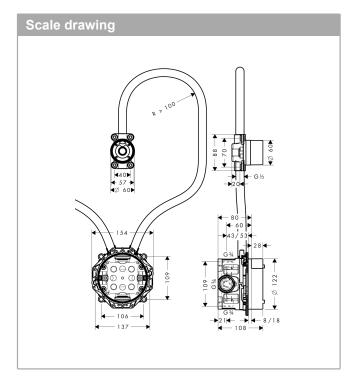

## Basic set for electronic basin mixer for concealed installation wall-mounted

10

Surfaces: n.a. Article Number: 16180180

| Year of production: >01/12 |                            |                |    |    |
|----------------------------|----------------------------|----------------|----|----|
| Pos.                       | Description                | Article Number | PC | PU |
| 1                          | sealing foil               | 96493000       | 0  | 1  |
| 2                          | O-ring 18x2                | 98181000       | 0  | 1  |
| 3                          | O-ring 17x1,5              | 98137000       | 0  | 1  |
| 4                          | sealing foil               | 96445000       | 0  | 1  |
| 5                          | displacing ring            | 98797000       | 0  | 1  |
| 6                          | flushing unit complete     | 98560000       | 0  | 1  |
| 7                          | plug Ø 12 mm               | 97611000       | 0  | 1  |
| 8                          | reduction coupling         | 97759000       | 0  | 1  |
| 9                          | seal                       | 97739000       | 0  | 1  |
| 10                         | adapter for wiring conduit | 95260000       | 0  | 1  |
| 11                         | extension 25 mm            | 13594000       | 0  | 1  |
| 12                         | set of fixing screws       | 97747000       | 0  | 1  |