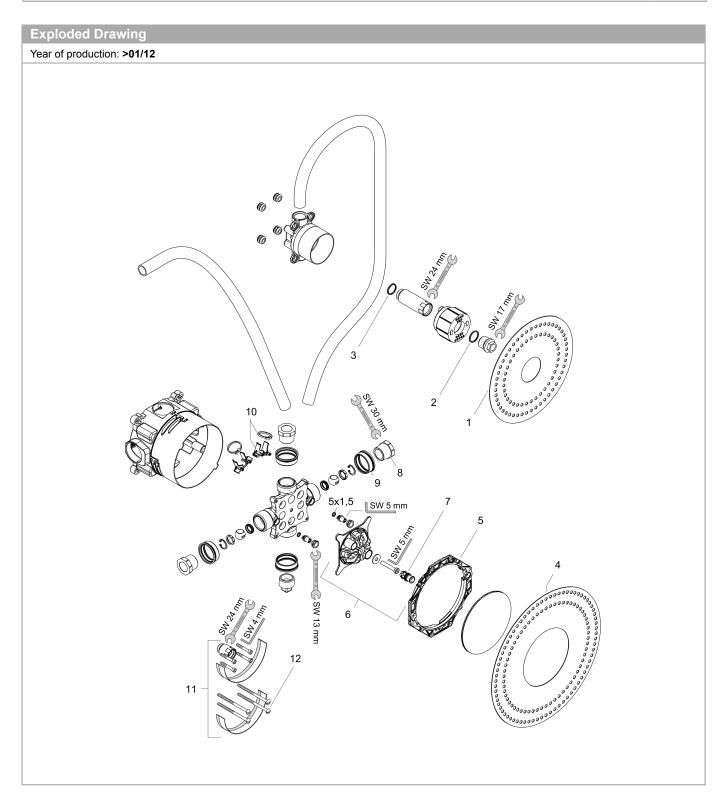

## Basic set for electronic basin mixer for concealed installation wall-mounted

10

Surfaces: n.a. Article Number: 16180180

| Year of production: >01/12 |                            |                |    |    |
|----------------------------|----------------------------|----------------|----|----|
| Pos.                       | Description                | Article Number | PC | PU |
| 1                          | sealing foil               | 96493000       | 0  | 1  |
| 2                          | O-ring 18x2                | 98181000       | 0  | 1  |
| 3                          | O-ring 17x1,5              | 98137000       | 0  | 1  |
| 4                          | sealing foil               | 96445000       | 0  | 1  |
| 5                          | displacing ring            | 98797000       | 0  | 1  |
| 6                          | flushing unit complete     | 98560000       | 0  | 1  |
| 7                          | plug Ø 12 mm               | 97611000       | 0  | 1  |
| 8                          | reduction coupling         | 97759000       | 0  | 1  |
| 9                          | seal                       | 97739000       | 0  | 1  |
| 10                         | adapter for wiring conduit | 95260000       | 0  | 1  |
| 11                         | extension 25 mm            | 13594000       | 0  | 1  |
| 12                         | set of fixing screws       | 97747000       | 0  | 1  |