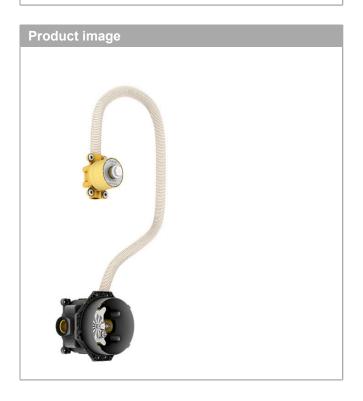

Basic set for electronic basin mixer for concealed installation wall-mounted

Surfaces: n.a. Article Number: 16180180

## Basic set for electronic basin mixer for concealed installation wall-mounted Surfaces: n.a. Article Number: 16180180

Basic set for electronic basin mixer for concealed installation wall-mounted Surfaces: n.a. Article Number: 16180180