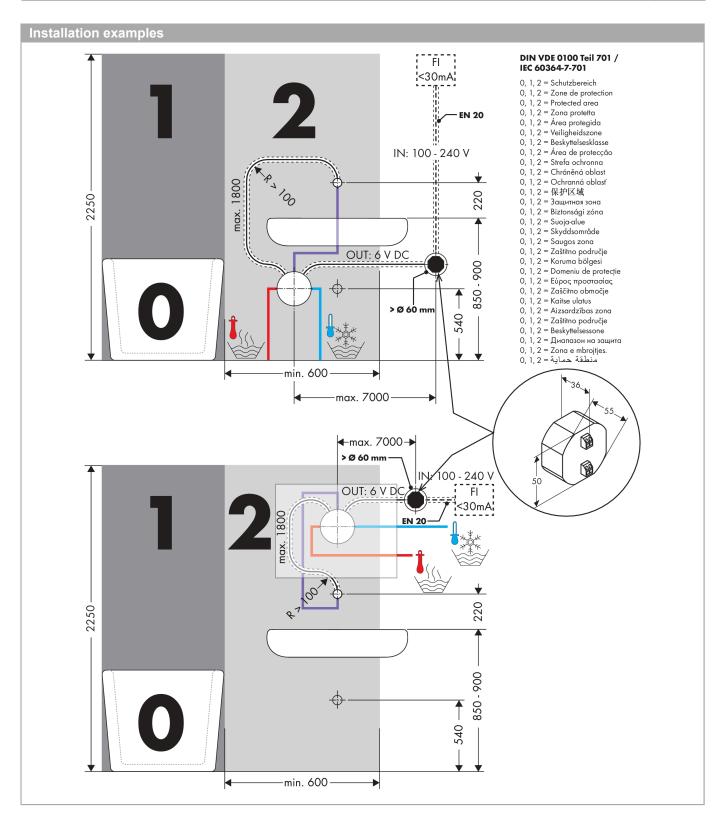

## product features

- · TÜV certified
- · suitable for infrared wall spout
- · connection dimension: DN20