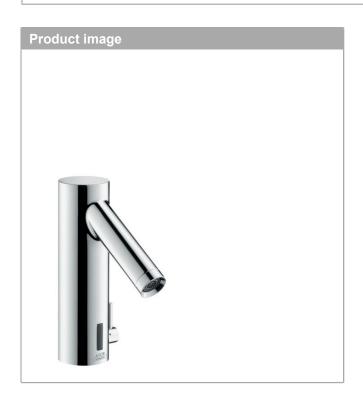

#### **AXOR Starck**

Electronic basin mixer with temperature control with mains connection 230 V

### **AXOR Starck**

Electronic basin mixer with temperature control with mains connection 230 V Surfaces: Chrome Article Number: 10140000