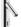

## **AXOR Starck**

Electronic basin mixer with temperature control with mains connection 230 V Surfaces: Chrome Article Number: 10140000

| Spare part list Year of production: >02/16 |                                                |          |   |   |
|--------------------------------------------|------------------------------------------------|----------|---|---|
|                                            |                                                |          |   |   |
| 1                                          | mixer-hood                                     | 92301000 | 0 | 1 |
| 2                                          | aerator M24x1 (5 l/min)                        | 95379000 | 0 | 1 |
| 3                                          | O-ring 17x2                                    | 98199000 | 0 | 1 |
| 4                                          | solenoid valve                                 | 95654000 | 0 | 1 |
| 5                                          | O-ring 31x2                                    | 98204000 | 0 | 1 |
| 6                                          | O-ring 41x2                                    | 98212000 | 0 | 1 |
| 7                                          | sliding gear lever                             | 92378000 | 0 | 1 |
| 8                                          | cover cap                                      | 95433000 | 0 | 1 |
| 9                                          | hexagon socket screw M4x10                     | 97661000 | 0 | 1 |
| 10                                         | mixing shaft                                   | 92377000 | 0 | 1 |
| 11                                         | O-ring 6x2                                     | 98458000 | 0 | 1 |
| 12                                         | O-ring 5x2                                     | 98215000 | 0 | 1 |
| 13                                         | electronics                                    | 92346000 | 0 | 1 |
| 14                                         | transformer                                    | 98800000 | 0 | 1 |
| 15                                         | flat seal                                      | 98749000 | 0 | 1 |
| 16                                         | fixing set (Ø 32)                              | 13961000 | 0 | 1 |
| 17                                         | lever collar                                   | 97548000 | 0 | 1 |
| 18                                         | connection hose 450 mm M8x0,75 G3/8            | 98809000 | 0 | 1 |
| 19                                         | O-ring 7x1,5                                   | 98422000 | 0 | 1 |
| 20                                         | back flow preventor cartridge with microfilter | 92297000 | 0 | 1 |
| 21                                         | non return valve DW 10                         | 96456000 | 0 | 1 |
| 22                                         | screw                                          | 93272000 | 0 | 1 |
| a                                          | fixation extension 35 mm                       | 13898000 | 0 | 1 |