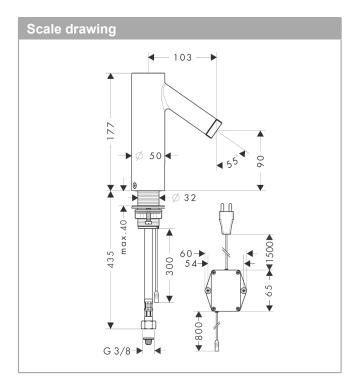

#### product features

- · ComfortZone 90
- · projection 103 mm
- · normal spray
- · flow rate at 3 bar: 5 l/min
- · temperature adjustable via mixer lever on the side
- · suitable for continous flow water heaters
- · infrared sensor technology
- automatic environmental adjustment of infrared sensor
- adjustable optical range of infrared sensor (2 settings)
- · 230 V / 50 Hz mains connection
- hygiene rinse activatable (automatic water flow for 10 seconds every 24 hours following the last operation)
- permanent rinse activatable (single water flow for 180 seconds, suitable for thermal disinfection)
- · manual water stop for washbasin cleaning
- performance may be impaired if the sensor is obscured by the design of the wash basin, or when the wash basin is oversized and the distance between sensor and the wash basin edge is larger than 75 mm
- functional restriction due to too large distance
- · connection dimension: DN15
- TÜV certified
- · dirt filters in the connection hoses