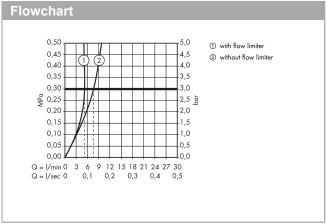

#### product features

- · ComfortZone 90
- · projection 103 mm
- · normal spray
- · flow rate at 3 bar: 5 l/min
- · temperature adjustable via mixer lever on the side
- · suitable for continous flow water heaters
- · infrared sensor technology
- automatic environmental adjustment of infrared sensor
- adjustable optical range of infrared sensor (2 settings)
- · 230 V / 50 Hz mains connection
- hygiene rinse activatable (automatic water flow for 10 seconds every 24 hours following the last operation)
- permanent rinse activatable (single water flow for 180 seconds, suitable for thermal disinfection)
- · manual water stop for washbasin cleaning
- performance may be impaired if the sensor is obscured by the design of the wash basin, or when the wash basin is oversized and the distance between sensor and the wash basin edge is larger than 75 mm
- functional restriction due to too large distance
- · connection dimension: DN15
- TÜV certified
- · dirt filters in the connection hoses