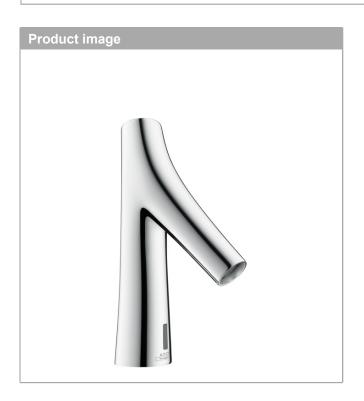

#### **AXOR Starck Organic**

#### Electronic basin mixer with temperature pre-adjustment battery-operated

Surfaces: Chrome Article Number: 12172000

#### product features

- · ComfortZone 90
- · shower spray
- swiveling spray former
- · flow rate at 3 bar: 3.5 l/min
- · with isolated water conduction
- · suitable for continous flow water heaters
- · infrared sensor technology
- · automatic environmental adjustment of infrared sensor
- adjustable optical range of infrared sensor (2 settings)
- battery operation 6 V (Lithium battery, lifetime approx. 2 years, battery included in scope of delivery)
- hygiene rinse activatable (automatic water flow for 10 seconds every 24 hours following the last operation)
- permanent rinse activatable (single water flow for 180 seconds, suitable for thermal disinfection)
- · manual water stop for washbasin cleaning
- performance may be impaired if the sensor is obscured by the design of the wash basin, or when the wash basin is oversized and the distance between sensor and the wash basin edge is larger than 75 mm
- functional restriction due to too large distance
- connection dimension: DN15
- · dirt filters in the connection hoses