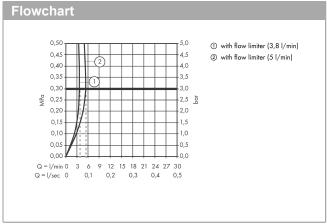

#### product features

- · ComfortZone 90
- · shower spray
- swiveling spray former
- · flow rate at 3 bar: 3.5 l/min
- · with isolated water conduction
- · suitable for continous flow water heaters
- · infrared sensor technology
- · automatic environmental adjustment of infrared sensor
- adjustable optical range of infrared sensor (2 settings)
- battery operation 6 V (Lithium battery, lifetime approx. 2 years, battery included in scope of delivery)
- hygiene rinse activatable (automatic water flow for 10 seconds every 24 hours following the last operation)
- permanent rinse activatable (single water flow for 180 seconds, suitable for thermal disinfection)
- · manual water stop for washbasin cleaning
- performance may be impaired if the sensor is obscured by the design of the wash basin, or when the wash basin is oversized and the distance between sensor and the wash basin edge is larger than 75 mm
- functional restriction due to too large distance
- connection dimension: DN15
- · dirt filters in the connection hoses