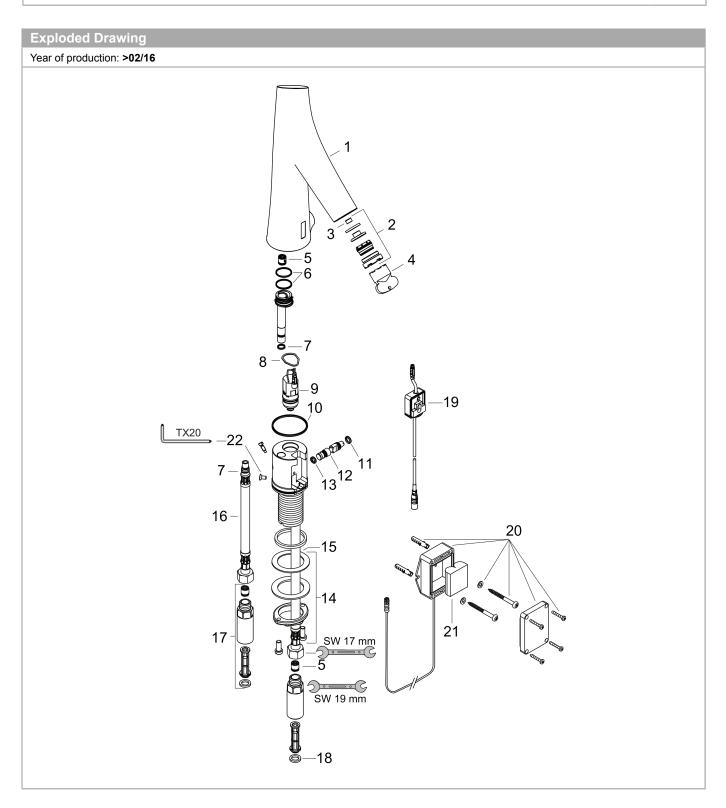

# **AXOR Starck Organic**

Electronic basin mixer with temperature pre-adjustment battery-operated Surfaces: Chrome Article Number: 12172000

| Spare part list Year of production: >02/16 |                                                |          |   |   |
|--------------------------------------------|------------------------------------------------|----------|---|---|
|                                            |                                                |          |   |   |
| 1                                          | mixer-hood                                     | 92809000 | 0 | 1 |
| 2                                          | spray former                                   | 92408000 | 0 | 1 |
| 3                                          | flow limiter (4 l/min)                         | 92560000 | 0 | 1 |
| 4                                          | special tool                                   | 95158000 | 0 | 1 |
| 5                                          | non return valve DW 10                         | 96456000 | 0 | 1 |
| 6                                          | O-ring 18x1,5                                  | 98231000 | 0 | 1 |
| 7                                          | O-ring 7x1,5                                   | 98422000 | 0 | 1 |
| 8                                          | O-ring 17x2                                    | 98199000 | 0 | 1 |
| 9                                          | solenoid valve                                 | 95654000 | 0 | 1 |
| 10                                         | O-ring 41x2                                    | 98212000 | 0 | 1 |
| 11                                         | O-ring 6x2                                     | 98458000 | 0 | 1 |
| 12                                         | mixing shaft                                   | 92377000 | 0 | 1 |
| 13                                         | O-ring 5x2                                     | 98215000 | 0 | 1 |
| 14                                         | fixing set (Ø 32)                              | 13961000 | 0 | 1 |
| 15                                         | lever collar                                   | 97548000 | 0 | 1 |
| 16                                         | connection hose 450 mm                         | 92345000 | 0 | 1 |
| 17                                         | back flow preventor cartridge with microfilter | 92297000 | 0 | 1 |
| 18                                         | sealing set                                    | 95581000 | 0 | 1 |
| 19                                         | electronics                                    | 92346000 | 0 | 1 |
| 20                                         | battery box                                    | 98801000 | 0 | 1 |
| 21                                         | battery                                        | 97399000 | 0 | 1 |
| 22                                         | screw                                          | 93272000 | 0 | 1 |
| а                                          | fixation extension 35 mm                       | 13898000 | 0 | 1 |
| b                                          | flow limiter (5 l/min)                         | 95311000 | 0 | 1 |