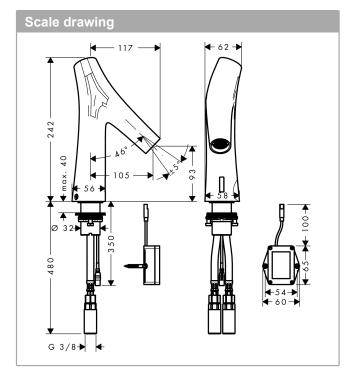

#### product features

- · ComfortZone 90
- · shower spray
- swiveling spray former
- · flow rate at 3 bar: 3.5 l/min
- · with isolated water conduction
- · suitable for continous flow water heaters
- · infrared sensor technology
- · automatic environmental adjustment of infrared sensor
- adjustable optical range of infrared sensor (2 settings)
- battery operation 6 V (Lithium battery, lifetime approx. 2 years, battery included in scope of delivery)
- hygiene rinse activatable (automatic water flow for 10 seconds every 24 hours following the last operation)
- permanent rinse activatable (single water flow for 180 seconds, suitable for thermal disinfection)
- · manual water stop for washbasin cleaning
- performance may be impaired if the sensor is obscured by the design of the wash basin, or when the wash basin is oversized and the distance between sensor and the wash basin edge is larger than 75 mm
- functional restriction due to too large distance
- connection dimension: DN15
- · dirt filters in the connection hoses