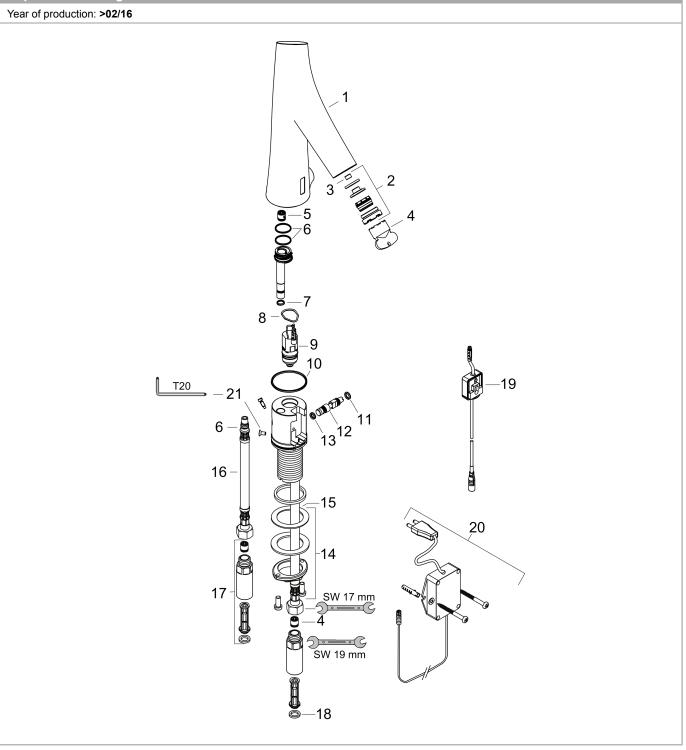

### Exploded Drawing

### AXOR Starck Organic Electronic basin mixer with temperature pre-adjustment with mains connection 230 V Surfaces: Chrome Article Number: 12174000

| Year of production: >02/16 |                                                |                |    |    |
|----------------------------|------------------------------------------------|----------------|----|----|
| Pos.                       | Description                                    | Article Number | PC | PU |
| 1                          | mixer-hood                                     | 92809000       | 0  | 1  |
| 2                          | spray former                                   | 92408000       | 0  | 1  |
| 3                          | flow limiter (4 l/min)                         | 92560000       | 0  | 1  |
| 4                          | special tool                                   | 95158000       | 0  | 1  |
| 5                          | non return valve DW 10                         | 96456000       | 0  | 1  |
| 6                          | O-ring 18x1,5                                  | 98231000       | 0  | 1  |
| 7                          | O-ring 7x1,5                                   | 98422000       | 0  | 1  |
| 8                          | O-ring 17x2                                    | 98199000       | 0  | 1  |
| 9                          | solenoid valve                                 | 95654000       | 0  | 1  |
| 10                         | O-ring 41x2                                    | 98212000       | 0  | 1  |
| 11                         | O-ring 6x2                                     | 98458000       | 0  | 1  |
| 12                         | mixing shaft                                   | 92377000       | 0  | 1  |
| 13                         | O-ring 5x2                                     | 98215000       | 0  | 1  |
| 14                         | fixing set (Ø 32)                              | 13961000       | 0  | 1  |
| 15                         | lever collar                                   | 97548000       | 0  | 1  |
| 16                         | connection hose 450 mm                         | 92345000       | 0  | 1  |
| 17                         | back flow preventor cartridge with microfilter | 92297000       | 0  | 1  |
| 18                         | sealing set                                    | 95581000       | 0  | 1  |
| 19                         | electronics                                    | 92346000       | 0  | 1  |
| 20                         | transformer                                    | 98800000       | 0  | 1  |
| 21                         | screw                                          | 93272000       | 0  | 1  |
| а                          | fixation extension 35 mm                       | 13898000       | 0  | 1  |
| b                          | flow limiter (5 l/min)                         | 95311000       | 0  | 1  |
|                            |                                                |                |    |    |