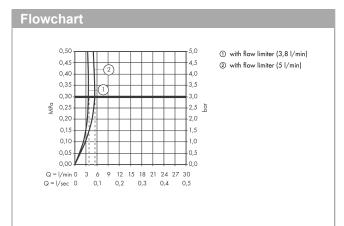

#### Description

- product features
- ComfortZone 80
- · shower spray
- swiveling spray former
- · flow rate at 3 bar: 3.5 l/min
- · with isolated water conduction
- · suitable for continous flow water heaters
- · infrared sensor technology
- automatic environmental adjustment of infrared sensor
- adjustable optical range of infrared sensor (2 settings)
- · 230 V / 50 Hz mains connection
- hygiene rinse activatable (automatic water flow for 10 seconds every 24 hours following the last operation)
- permanent rinse activatable (single water flow for 180 seconds, suitable for thermal disinfection)
- · manual water stop for washbasin cleaning
- performance may be impaired if the sensor is obscured by the design of the wash basin, or when the wash basin is oversized and the distance between sensor and the wash basin edge is larger than 75 mm
- · functional restriction due to too large distance
- · connection dimension: DN15
- · dirt filters in the connection hoses