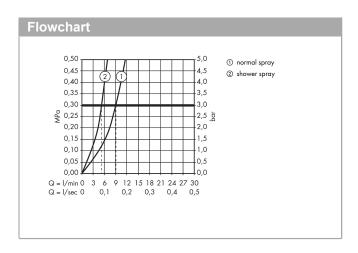

## product features

- · ComfortZone 250
- · swivel range 110° / 150°
- · normal and spray jet
- · lockable shower spray, spray returns through pressing spray diverter
- · MagFit magnetic shower support
- · quick connect shower hose
- · connection dimension: DN15
- · flow rate 9.5 l/min
- · ceramic cartridge
- · connection type: G % connections
- · integrated non-return valve
- · suitable for continuous flow water heaters