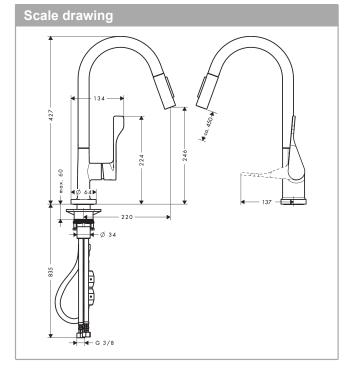

## product features

- · ComfortZone 250
- · swivel range 110° / 150°
- · normal and spray jet
- · lockable shower spray, spray returns through pressing spray diverter
- · MagFit magnetic shower support
- · quick connect shower hose
- · connection dimension: DN15
- · flow rate 9.5 l/min
- · ceramic cartridge
- · connection type: G % connections
- · integrated non-return valve
- · suitable for continuous flow water heaters