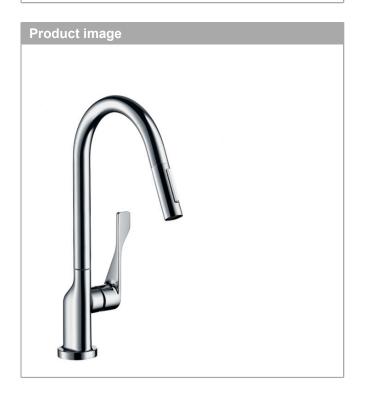

## **AXOR Citterio**

Single lever kitchen mixer 250 with pull-out spray

Surfaces: Chrome Article Number: 39835000

## **AXOR Citterio**

**Single lever kitchen mixer 250 with pull-out spray**Surfaces: **Chrome** Article Number: **39835000** 