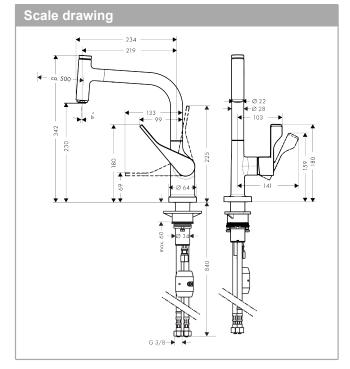

## product features

- · ComfortZone 230
- · swivel range 110° / 150°
- normal spray
- · Select button for a comfortable start/stop of the water flow
- · MagFit magnetic shower support
- · quick connect shower hose
- · connection dimension: DN15
- · flow rate 10 l/min
- · ceramic cartridge
- · connection type: G 3/4 connections
- integrated non-return valve
- · suitable for continuous flow water heaters