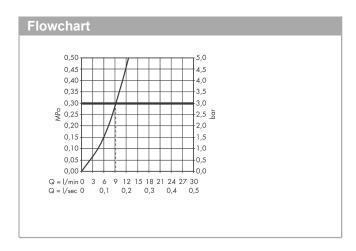

## **AXOR Citterio**

Single lever kitchen mixer Select 230 with pull-out spout

Surfaces: **Chrome** Article Number: **39861000** 



## Description

## product features

- · ComfortZone 230
- · swivel range 110° / 150°
- normal spray
- · Select button for a comfortable start/stop of the water flow
- · MagFit magnetic shower support
- · quick connect shower hose
- · connection dimension: DN15
- · flow rate 10 l/min
- · ceramic cartridge
- · connection type: G 3/4 connections
- integrated non-return valve
- · suitable for continuous flow water heaters









## **AXOR Citterio**

Single lever kitchen mixer Select 230 with pull-out spout Surfaces: Chrome Article Number: 39861000