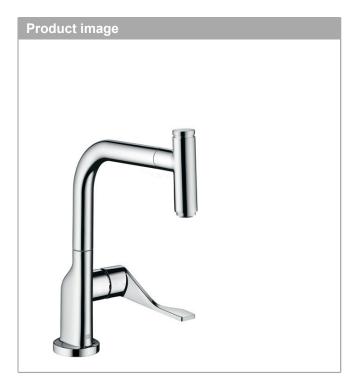

## **AXOR Citterio**

Single lever kitchen mixer Select 230 with pull-out spout

Surfaces: **Chrome** Article Number: **39861000** 

## **AXOR Citterio**

Single lever kitchen mixer Select 230 with pull-out spout Surfaces: Chrome Article Number: 39861000