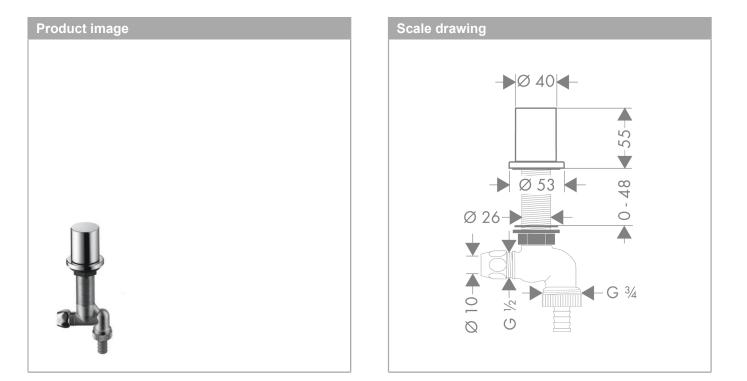

#### Kitchen device shut-off valve Surfaces: Chrome Article Number: 10823000

### product features

- purpose of use: for counter surfaces up to 47 mm thick
- · shaft Ø 27 mm
- · non-return valve
- · connection dimension DN15
- · device connection DN20