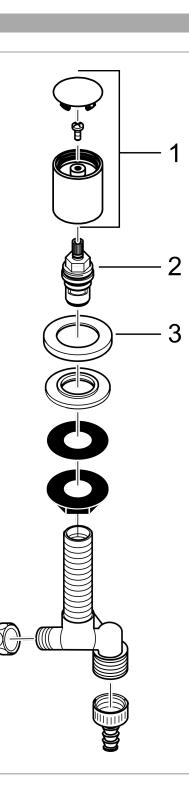

### Kitchen device shut-off valve Surfaces: Chrome Article Number: 10823000

Exploded Drawing

Year of production: >01/12

ļ

### Kitchen device shut-off valve Surfaces: Chrome Article Number: 10823000

ţ

| Spare part list<br>Year of production: >01/12 |                                     |                |    |    |
|-----------------------------------------------|-------------------------------------|----------------|----|----|
| Pos.                                          | Description                         | Article Number | PC | PU |
| 1                                             | handle                              | 96495000       | 0  | 1  |
| 2                                             | shut off unit with non return valve | 95054000       | 0  | 1  |
| 3                                             | escutcheon Ø 53 mm                  | 94115000       | 0  | 1  |