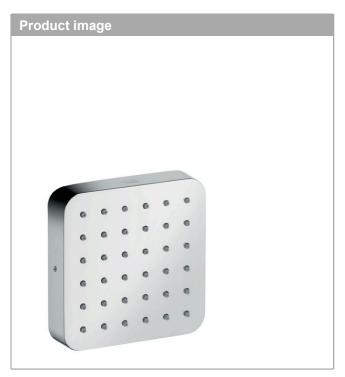

### Shower module 120/120 Softcube for concealed installation

Surfaces: Chrome Article Number: 36822000

#### product features

- · shower head size: 120 mm
- · spray angle adjustable in five steps
- · field of application: functions as overhead, shoulder or side shower
- · spray type: normal spray
- flow rate normal spray (at 0.3 MPa): 5.3 l/min
- · fully chrome-plated spray disc
- · connection thread: G 1/2
- · in a joined installation (10 mm distance) the use of basic set no.28486180 is recommended
- $\cdot$  in a freely arranged installation, connection via a G  $1\!\!\!/_{\!\!2}$  connecting thread is possible
- if installed as an overhead shower with several joint modules, the use of installation aid no.28470180 is recommended
- connection dimension: DN15
- · material: metal