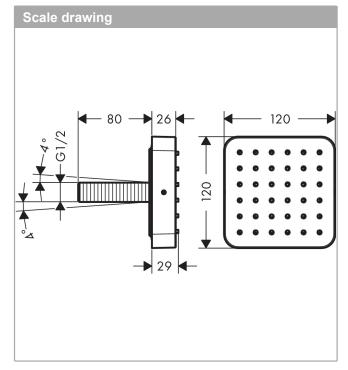

#### product features

- · shower head size: 120 mm
- · spray angle adjustable in five steps
- · field of application: functions as overhead, shoulder or side shower
- · spray type: normal spray
- flow rate normal spray (at 0.3 MPa): 5.3 l/min
- · fully chrome-plated spray disc
- · connection thread: G 1/2
- · in a joined installation (10 mm distance) the use of basic set no.28486180 is recommended
- $\cdot$  in a freely arranged installation, connection via a G  $1\!\!\!/_{\!\!2}$  connecting thread is possible
- if installed as an overhead shower with several joint modules, the use of installation aid no.28470180 is recommended
- connection dimension: DN15
- · material: metal