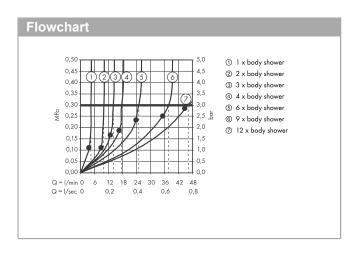

#### product features

- · shower head size: 120 mm
- · spray angle adjustable in five steps
- · field of application: functions as overhead, shoulder or side shower
- · spray type: normal spray
- flow rate normal spray (at 0.3 MPa): 5.3 l/min
- · fully chrome-plated spray disc
- · connection thread: G 1/2
- · in a joined installation (10 mm distance) the use of basic set no.28486180 is recommended
- $\cdot$  in a freely arranged installation, connection via a G  $1\!\!\!/_{\!\!2}$  connecting thread is possible
- if installed as an overhead shower with several joint modules, the use of installation aid no.28470180 is recommended
- connection dimension: DN15
- · material: metal