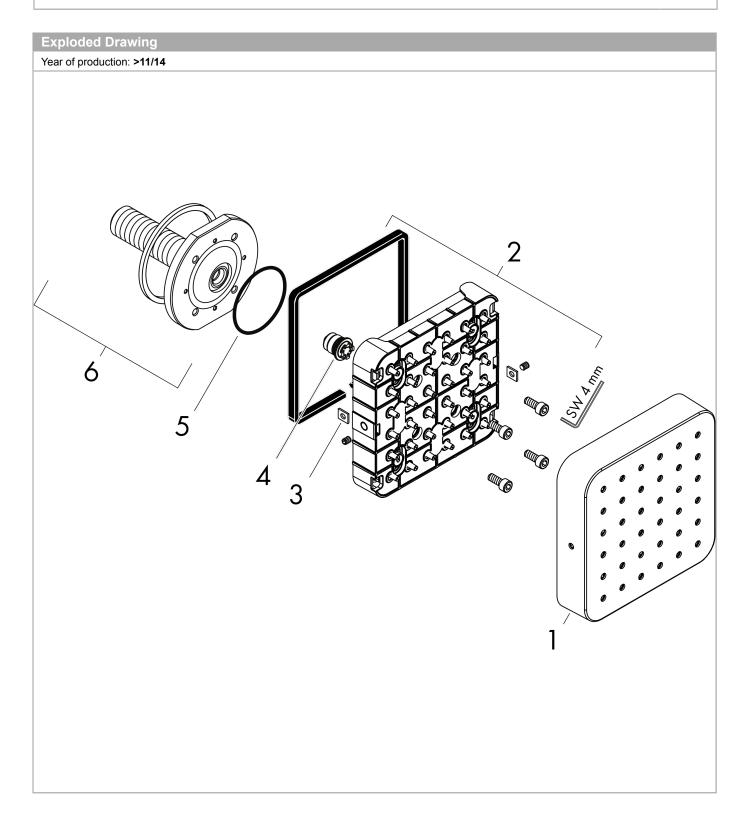

Shower module 120/120 Softcube for concealed installation

Surfaces: **Chrome** Article Number: **36822000** 

| Year of production: >11/14 |                                 |                |    |    |
|----------------------------|---------------------------------|----------------|----|----|
| Pos.                       | Description                     | Article Number | PC | PU |
| 1                          | frontcover                      | 92459000       | 0  | 1  |
| 2                          | spray body                      | 95361000       | 0  | 1  |
| 3                          | nut                             | 97794000       | 0  | 1  |
| 4                          | flow limiter / non return valve | 95363000       | 0  | 1  |
| 5                          | O-ring 41x2                     | 98212000       | 0  | 1  |
| 6                          | connecting thread               | 95364000       | 0  | 1  |
| а                          | concealed item                  | 28486180       | 0  | 1  |