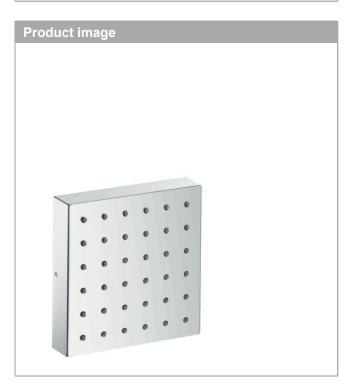

## Shower module 120/120 Square for concealed installation

Surfaces: Chrome Article Number: 28491000

Shower module 120/120 Square for concealed installation

Surfaces: Chrome Article Number: 28491000

Shower module 120/120 Square for concealed installation Surfaces: Chrome Article Number: 28491000

Shower module 120/120 Square for concealed installation