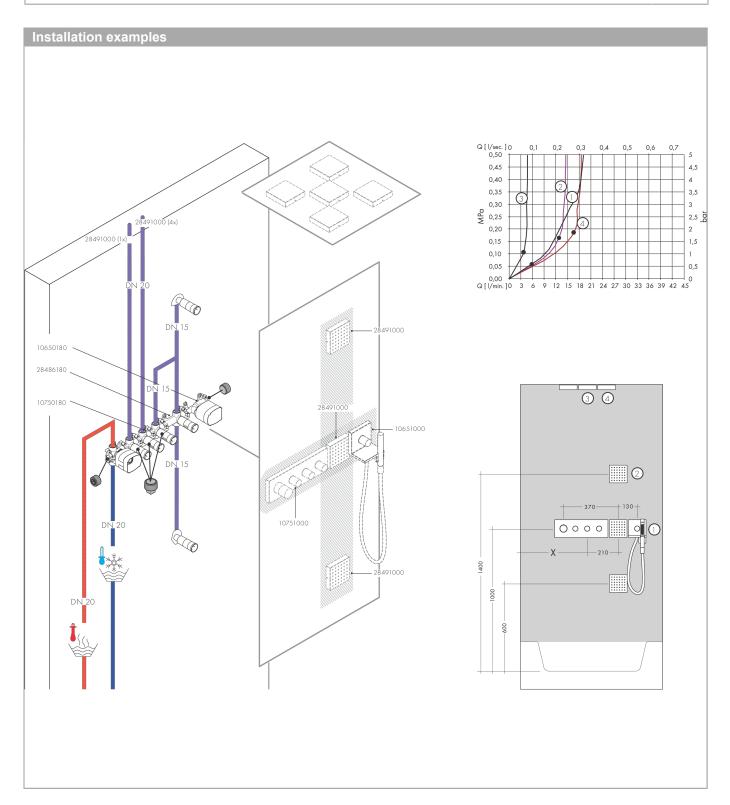

#### product features

- · shower head size: 120 mm
- · spray angle adjustable in five steps
- · field of application: functions as overhead, shoulder or side shower
- · spray type: normal spray
- flow rate normal spray (at 0.3 MPa): 5.3 l/min
- · fully chrome-plated spray disc
- · connection thread: G 1/2
- · in a joined installation (10 mm distance) the use of basic set no.28486180 is recommended
- · in a freely arranged installation, connection via a G ½ connecting thread is possible
- if installed as an overhead shower with several joint modules, the use of installation aid no.28470180 is recommended
- · connection dimension: DN15
- · material: metal