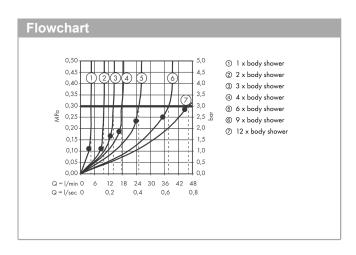

#### product features

- · shower head size: 120 mm
- · spray angle adjustable in five steps
- · field of application: functions as overhead, shoulder or side shower
- · spray type: normal spray
- flow rate normal spray (at 0.3 MPa): 5.3 l/min
- · fully chrome-plated spray disc
- · connection thread: G 1/2
- · in a joined installation (10 mm distance) the use of basic set no.28486180 is recommended
- · in a freely arranged installation, connection via a G ½ connecting thread is possible
- if installed as an overhead shower with several joint modules, the use of installation aid no.28470180 is recommended
- · connection dimension: DN15
- · material: metal