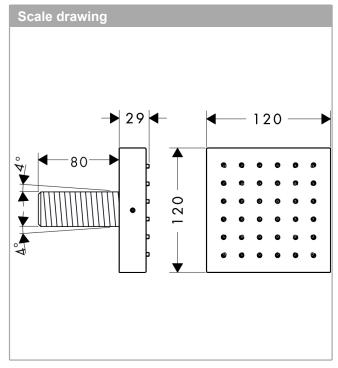

#### product features

- · shower head size: 120 mm
- · spray angle adjustable in five steps
- · field of application: functions as overhead, shoulder or side shower
- · spray type: normal spray
- flow rate normal spray (at 0.3 MPa): 5.3 l/min
- · fully chrome-plated spray disc
- · connection thread: G 1/2
- · in a joined installation (10 mm distance) the use of basic set no.28486180 is recommended
- · in a freely arranged installation, connection via a G ½ connecting thread is possible
- if installed as an overhead shower with several joint modules, the use of installation aid no.28470180 is recommended
- · connection dimension: DN15
- · material: metal