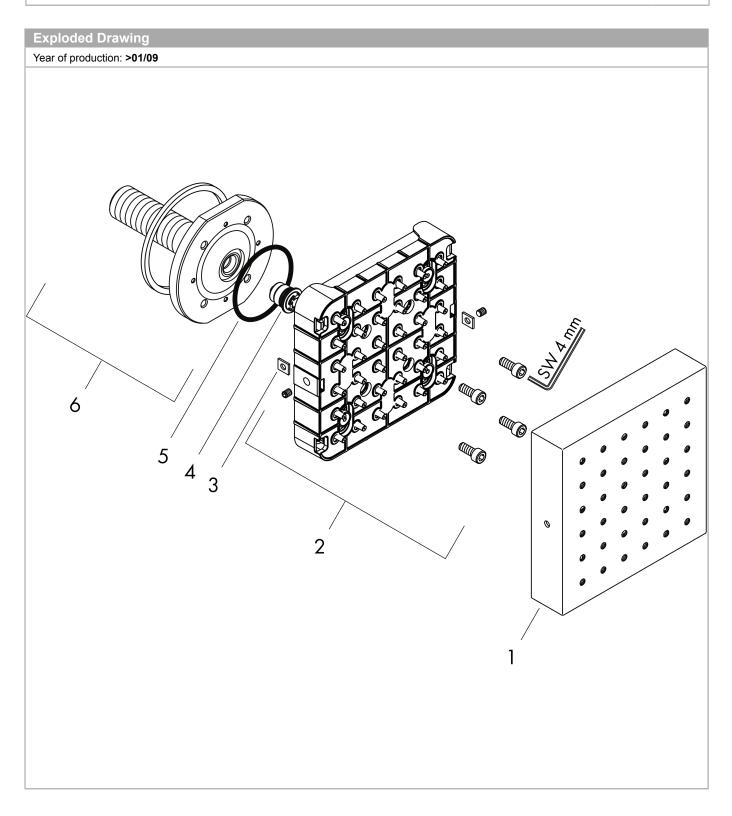

Surfaces: Chrome Article Number: 28491000

Shower module 120/120 Square for concealed installation Surfaces: Chrome Article Number: 28491000

| Spare part list Year of production: >01/09 |                                 |                |    |    |
|--------------------------------------------|---------------------------------|----------------|----|----|
| Pos.                                       | Description                     | Article Number | PC | PU |
| 1                                          | frontcover                      | 95362000       | 0  | 1  |
| 2                                          | spray body                      | 95361000       | 0  | 1  |
| 3                                          | nut                             | 97794000       | 0  | 1  |
| 4                                          | flow limiter / non return valve | 95363000       | 0  | 1  |
| 5                                          | O-ring 41x2                     | 98212000       | 0  | 1  |
| 6                                          | connecting thread               | 95364000       | 0  | 1  |
| а                                          | concealed item                  | 28486180       | 0  | 1  |