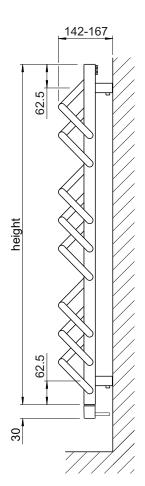

### All dimensions shown are in millimetres

| All stainless steel construction: | 30x30x1.5mm square headers<br>dia 18mm x 1.5mm round tubes |
|-----------------------------------|------------------------------------------------------------|
| Connections:                      | 1.2m long flying lead (3 core)                             |
| Immersion heater rating:          | IPX4 or better                                             |

Manufactured in Russia for Bisque

| Model          | Output<br>Watts | Weight<br>kg | Height<br>± 2mm | Length<br>± 2mm | Fixing<br>Centres<br>± 5mm |
|----------------|-----------------|--------------|-----------------|-----------------|----------------------------|
| ORBEL-60-50/F  | 150             | 7            | 600             | 500             | 50                         |
| ORBEL-90-50/F  | 200             | 10           | 900             | 500             | 50                         |
| ORBEL-120-50/F | 250             | 14           | 1200            | 500             | 50                         |