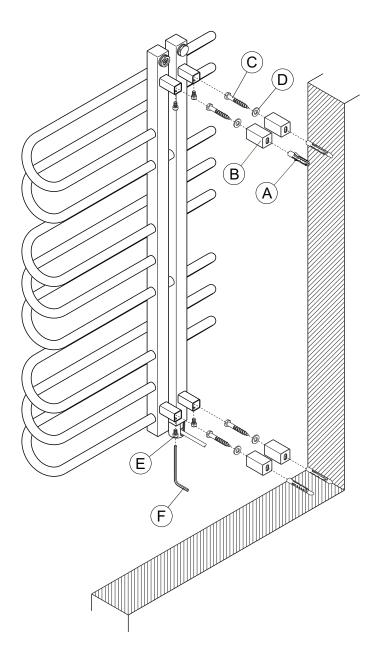

#### **Assembly Instructions**

Accurately mark out bracket holes on wall using spirit level.

Drill four holes to a minimum depth of 65mm & insert wall plugs (A). Screw brackets (B) into wall plugs (A) with 6mm diameter x 70mm screws (C) & washers (D).

Offer radiator up to wall and slide square posts on the rear of the radiator into brackets (B).

Secure radiator in position by tightening Allen headed screw (E) with Allen key (F).

Electric radiators should be fitted only by a qualified electrician and must be earthed and connected to a cable outlet in the bathroom in accordance with I.E.E. wiring regulations. The electrical connection should be made to a '5 amp fused fixed spur' located outside the bathroom.

Note: for maintenance purposes, cable outlets must remain accessible and cables must not be buried directly into walls.

| Key | Component                        | Qty |
|-----|----------------------------------|-----|
| Α   | Wall Plug                        | 4   |
| В   | Bracket                          | 4   |
| С   | Screw - Hex Head, 6mm dia x 60mm | 4   |
| D   | Washer                           | 4   |
| Е   | Grub Screw                       | 4   |
| F   | Allen Key                        | 1   |
|     |                                  |     |