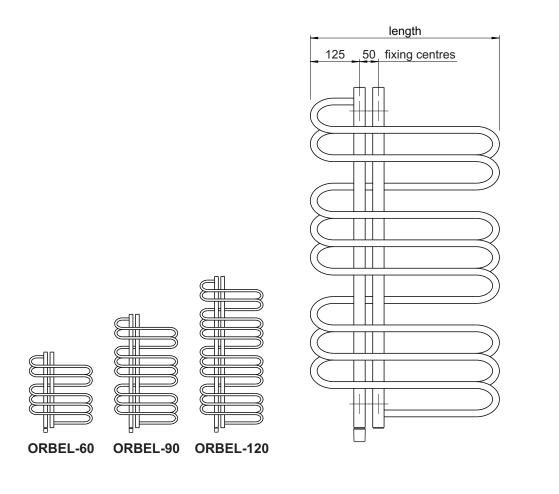

Manufactured in Russia for Bisque

| Model          | Output<br>Watts | Weight<br>kg | Height<br>± 2mm | Length<br>± 2mm | Fixing<br>Centres<br>± 5mm |
|----------------|-----------------|--------------|-----------------|-----------------|----------------------------|
| ORBEL-60-50/F  | 150             | 7            | 600             | 500             | 50                         |
| ORBEL-90-50/F  | 200             | 10           | 900             | 500             | 50                         |
| ORBEL-120-50/F | 250             | 14           | 1200            | 500             | 50                         |