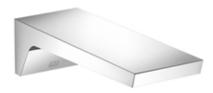

Bath - CL.1 bath spout for wall mounting - polished chrome Article number: 13 801 705-00

- rectangular spray pattern with 55 individual jets
- hole diameter 37 mm
- 1/2" connection
- plug-link mounting
- max. flow 24.6 l/min at 3 bar flow pressure
- Fittings group as per DIN 4109: 2

polished chrome