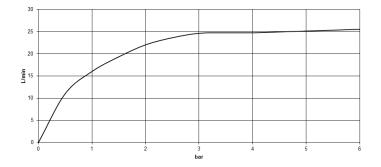

## Flow rate chart

Bath - CL.1 bath spout for wall mounting - polished chrome Article number: 13 801 705-00

- rectangular spray pattern with 55 individual jets
- hole diameter 37 mm
- 1/2" connection
- plug-link mounting
- max. flow 24.6 l/min at 3 bar flow pressure
- Fittings group as per DIN 4109: 2