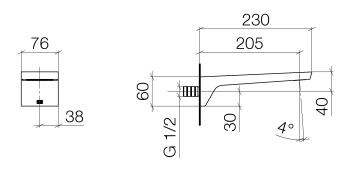

## **Dimensional drawing**

All details in mm / inch = mm x 0.0394

Bath - CL.1 bath spout for wall mounting - polished chrome Article number: 13 801 705-00