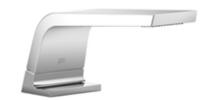

# Bath - CL.1 bath spout without diverter for deck mounting - polished chrome Article number: 13 612 705-00

- 200 mm projection
- rectangular spray pattern with 55 individual jets
- height of mixer 125 mm
- height up to aerator 108 mm
- hole diameter 35 mm
- 1/2" connection
- max. flow 24.6 l/min at 3 bar flow pressure
- Fittings group as per DIN 4109: 2
- Intrinsic protection against back flow.

#### Bath - CL.1

bath spout without diverter for deck mounting - polished chrome

Article number: 13 612 705-00