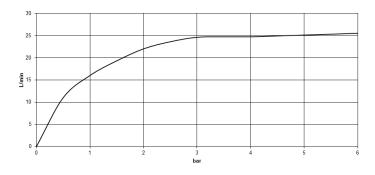

#### Flow rate chart

# Bath - CL.1 bath spout without diverter for deck mounting - polished chrome Article number: 13 612 705-00

- 200 mm projection
- rectangular spray pattern with 55 individual jets
- height of mixer 125 mm
- height up to aerator 108 mm
- hole diameter 35 mm
- 1/2" connection
- max. flow 24.6 l/min at 3 bar flow pressure
- Fittings group as per DIN 4109: 2
- Intrinsic protection against back flow.