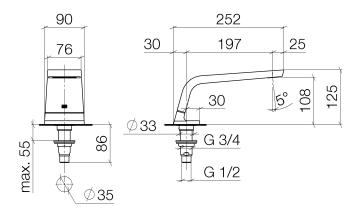

## Dimensional drawing

All details in mm / inch = mm x = 0.0394

# Bath - CL.1 bath spout without diverter for deck mounting - polished chrome Article number: 13 612 705-00

- 200 mm projection
- rectangular spray pattern with 55 individual jets
- height of mixer 125 mm
- height up to aerator 108 mm
- hole diameter 35 mm
- 1/2" connection
- max. flow 24.6 l/min at 3 bar flow pressure
- Fittings group as per DIN 4109: 2
- Intrinsic protection against back flow.