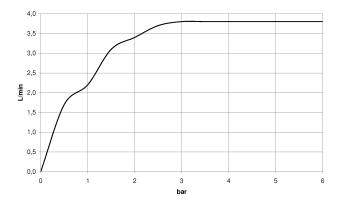

## **Dimensional drawing**

All details in mm / inch = mm x 0.0394

Washbasin - CL.1 Deck-mounted basin spout without pop-up waste - platinum matt Article number: 13 714 705-06

Flow rate chart