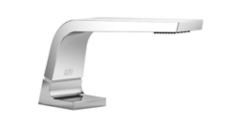

Washbasin - CL.1 Deck-mounted basin spout without pop-up waste - platinum matt Article number: 13 714 705-06

- 160 mm projection
- fixed spout
- rectangular spray pattern with 40 individual jets
- height of mixer 108 mm
- height up to aerator 94 mm
- hole diameter 35 mm
- 2x screw-in M 10 x 1 pressure hose, leak-tested
- 1/2" connection
- max. flow 4 l/min
- lead-free
- Fittings group as per DIN 4109: 1