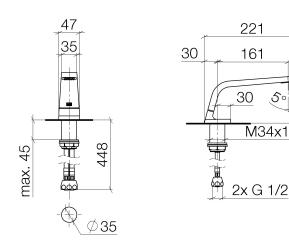

## **Dimensional drawing**

All details in mm / inch = mm x 0.0394

Washbasin - CL.1 Deck-mounted basin spout without pop-up waste - platinum matt Article number: 13 714 705-06

Flow rate chart