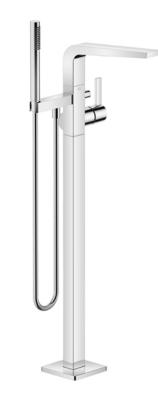

## Bath - CL.1

Single-lever bath mixer for free-standing assembly with stand pipe with hand shower set -Article number: 25 863 705-06

- 238 mm projection
- rectangular spray pattern with 55 individual jets
- complete hand shower set: normal flow
- bar-type hand shower with anti-scale system
- wall bracket
- automatic bath/shower diverter
- total height 935 1005 mm
- stand pipe height 598 668 mm
- height up to aerator 852 922 mm
- push-on rosette 131 x 131 mm
- metal shower hose 1250mm with integrated anti-twist protection
- max. flow for complete hand shower set 6.8 l/min

## Other finish variants

polished chrome 25 863 705-00

Other finishes on request (x-tra Service)

Bath - CL.1 Single-lever bath mixer for free-standing assembly with stand pipe with hand shower set -Article number: 25 863 705-06