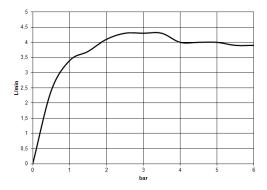

### Washbasin - CL.1

Deck-mounted basin spout without pop-up waste - polished chrome

Article number: 13 717 705-00



- 200 mm projection
- fixed spout
- rectangular spray pattern with 40 individual jets
- height of mixer 343 mm
- height up to aerator 329 mm
- hole diameter 35 mm
- max. flow 4 l/min
- 1/2" connection
- 2x screw-in M 10 x 1 pressure hose, leak-tested
- lead-free
- Fittings group as per DIN 4109: 1



polished chrome

# Dimensional drawing



All details in mm / inch = mm x = 0.0394



#### Washbasin - CL.1

Deck-mounted basin spout without pop-up waste - polished chrome

Article number: 13 717 705-00

#### Flow rate chart



## Other finish variants



platinum matt 13 717 705-06

Other finishes on request (x-tra Service)