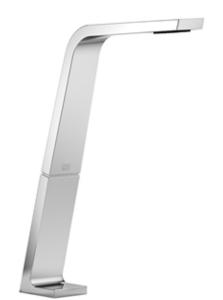

### Washbasin - CL.1

Deck-mounted basin spout without pop-up waste - polished chrome

Article number: 13 717 705-00

- 200 mm projection
- fixed spout
- rectangular spray pattern with 40 individual jets
- height of mixer 343 mm
- height up to aerator 329 mm
- hole diameter 35 mm
- max. flow 4 l/min
- 1/2" connection
- 2x screw-in M 10 x 1 pressure hose, leak-tested
- lead-free
- Fittings group as per DIN 4109: 1

#### Washbasin - CL.1

Deck-mounted basin spout without pop-up waste - polished chrome

Article number: 13 717 705-00