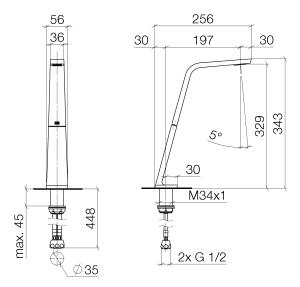

# Dimensional drawing

All details in mm / inch = mm x = 0.0394

### Washbasin - CL.1

Deck-mounted basin spout without pop-up waste - polished chrome

Article number: 13 717 705-00

- 200 mm projection
- fixed spout
- rectangular spray pattern with 40 individual jets
- height of mixer 343 mm
- height up to aerator 329 mm
- hole diameter 35 mm
- max. flow 4 l/min
- 1/2" connection
- 2x screw-in M 10 x 1 pressure hose, leak-tested
- lead-free
- Fittings group as per DIN 4109: 1