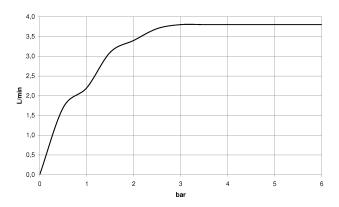

#### Flow rate chart

# Deck-mounted basin spout without pop-up waste - polished chrome

Article number: 13 714 705-00

- 160 mm projection
- fixed spout
- rectangular spray pattern with 40 individual jets
- height of mixer 108 mm
- height up to aerator 94 mm
- hole diameter 35 mm
- 2x screw-in M 10 x 1 pressure hose, leak-tested
- 1/2" connection
- max. flow 4 l/min
- lead-free
- Fittings group as per DIN 4109: 1