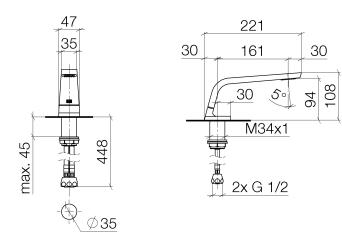

# Dimensional drawing

All details in mm / inch = mm x = 0.0394

# Deck-mounted basin spout without pop-up waste - polished chrome

Article number: 13 714 705-00

- 160 mm projection
- fixed spout
- rectangular spray pattern with 40 individual jets
- height of mixer 108 mm
- height up to aerator 94 mm
- hole diameter 35 mm
- 2x screw-in M 10 x 1 pressure hose, leak-tested
- 1/2" connection
- max. flow 4 l/min
- lead-free
- Fittings group as per DIN 4109: 1