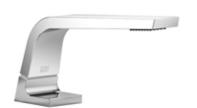

# Deck-mounted basin spout without pop-up waste - polished chrome

Article number: 13 714 705-00

- 160 mm projection
- fixed spout
- rectangular spray pattern with 40 individual jets
- height of mixer 108 mm
- height up to aerator 94 mm
- hole diameter 35 mm
- 2x screw-in M 10 x 1 pressure hose, leak-tested
- 1/2" connection
- max. flow 4 l/min
- lead-free
- Fittings group as per DIN 4109: 1