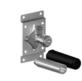

: 13 800 705-06



- 200 mm projection
- fixed spout •
- rectangular spray pattern with 40 individual jets
- hole diameter 37 mm
- 1/2" connection •
- plug-link mounting
- max. flow 4.5 l/min
- lead-free
- •
- Fittings group as per DIN 4109: 1 For Touchfree control please order eSet Touchfree WITH or WITHOUT temperature ٠ adjustment



platinum matt

## **Dimensional drawing**





All details in mm / inch = mm x 0.0394



Washbasin - CL.1 Wall-mounted basin spout without pop-up waste - platinum matt Article number: 13 800 705-06

## Flow rate chart



## Other finish variants



polished chrome 13 800 705-00

Other finishes on request (x-tra Service)



Washbasin - CL.1 Wall-mounted basin spout without pop-up waste - platinum matt Article number: 13 800 705-06

Recommended miscellaneous



35 085 970 90 Concealed wall elbow -