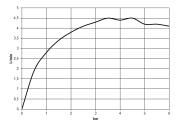

Washbasin - CL.1 Wall-mounted basin spout without pop-up waste - platinum matt Article number: 13 800 705-06



- 200 mm projection
- fixed spout •
- rectangular spray pattern with 40 individual jets
- hole diameter 37 mm
- 1/2" connection •
- plug-link mounting
- max. flow 4.5 l/min
- lead-free
- •
- Fittings group as per DIN 4109: 1 For Touchfree control please order eSet Touchfree WITH or WITHOUT temperature ٠ adjustment



platinum matt

## **Dimensional drawing**





All details in mm / inch = mm x 0.0394



Washbasin - CL.1 Wall-mounted basin spout without pop-up waste - platinum matt Article number: 13 800 705-06

## Flow rate chart



## Other finish variants



polished chrome 13 800 705-00

Other finishes on request (x-tra Service)



Washbasin - CL.1 Wall-mounted basin spout without pop-up waste - platinum matt Article number: 13 800 705-06

Recommended miscellaneous



35 085 970 90 Concealed wall elbow -