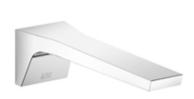

Washbasin - CL.1 Wall-mounted basin spout without pop-up waste - platinum matt Article number: 13 800 705-06

- 200 mm projection
- fixed spout •
- rectangular spray pattern with 40 individual jets
- hole diameter 37 mm
- 1/2" connection •
- plug-link mounting
- max. flow 4.5 l/min
- lead-free
- •
- Fittings group as per DIN 4109: 1 For Touchfree control please order eSet Touchfree WITH or WITHOUT temperature ٠ adjustment