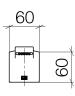

Washbasin - CL.1 Wall-mounted basin spout without pop-up waste - platinum matt Article number: 13 800 705-06



- 200 mm projection
- fixed spout •
- rectangular spray pattern with 40 individual jets
- hole diameter 37 mm
- 1/2" connection •
- plug-link mounting
- max. flow 4.5 l/min
- lead-free
- •
- Fittings group as per DIN 4109: 1 For Touchfree control please order eSet Touchfree WITH or WITHOUT temperature ٠ adjustment



platinum matt

## **Dimensional drawing**





All details in mm / inch = mm x 0.0394



Washbasin - CL.1 Wall-mounted basin spout without pop-up waste - platinum matt Article number: 13 800 705-06

## Flow rate chart



## Other finish variants



polished chrome 13 800 705-00

Other finishes on request (x-tra Service)



Washbasin - CL.1 Wall-mounted basin spout without pop-up waste - platinum matt Article number: 13 800 705-06

Recommended miscellaneous



35 085 970 90 Concealed wall elbow -