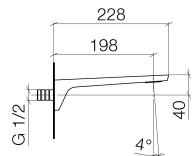

## **Dimensional drawing**

All details in mm / inch = mm x 0.0394

Washbasin - CL.1 Wall-mounted basin spout without pop-up waste - platinum matt Article number: 13 800 705-06