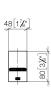

#### Bath - CYO

bath spout for wall mounting - polished chrome

Article number: 13 801 811-00



- 190 mm projection
- rectangular, air-enriched flow
- hole diameter 37 mm
- 1/2" connection
- max. flow 23.8 l/min at 3 bar flow pressure
- Fittings group as per DIN 4109: 2
- In combination with an eValve, the flow rate can deviate.
- Please note that for an electronic version the flow limiter must be removed.



polished chrome

Miscellaneous items are required for this article.

### Dimensional drawing

mm [inches]







# Bath - CYO

bath spout for wall mounting - polished chrome

Article number: 13 801 811-00

### Flow rate chart





### Bath - CYO

bath spout for wall mounting - polished chrome

Article number: 13 801 811-00

#### Other finish variants



platinum matt 13 801 811-06



brushed Durabrass 13 801 811-28



Dark Platinum matt 13 801 811-99

Other finishes on request (x-tra Service)



35 085 970 90 Concealed wall elbow -

## Spare parts list



| No. | Item Number | Name | Quantity used |
|-----|-------------|------|---------------|
|-----|-------------|------|---------------|