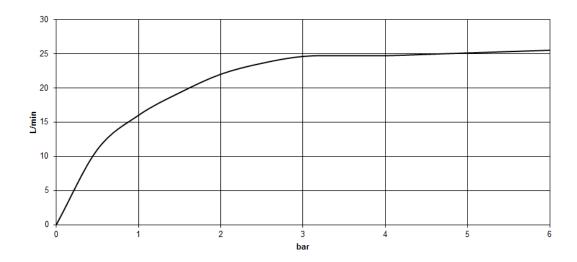

### Flow rate chart

#### Bath - CYO

bath spout for wall mounting - polished chrome

Article number: 13 801 811-00

- 190 mm projection
- rectangular, air-enriched flow
- hole diameter 37 mm
- 1/2" connection
- max. flow 23.8 l/min at 3 bar flow pressure
- Fittings group as per DIN 4109: 2
- In combination with an eValve, the flow rate can deviate.
- Please note that for an electronic version the flow limiter must be removed.