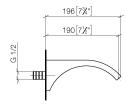

#### Bath - CYO

bath spout for wall mounting - polished chrome

Article number: 13 801 811-00

- 190 mm projection
- rectangular, air-enriched flow
- hole diameter 37 mm
- 1/2" connection
- max. flow 23.8 l/min at 3 bar flow pressure
- Fittings group as per DIN 4109: 2
- In combination with an eValve, the flow rate can deviate.
- Please note that for an electronic version the flow limiter must be removed.

### Dimensional drawing

mm [inches]