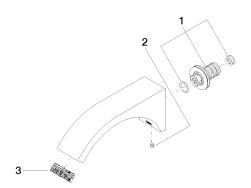

## Spare parts list

| No. | Item Number | Name | Quantity used |
|-----|-------------|------|---------------|
|-----|-------------|------|---------------|