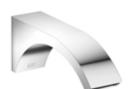

#### Bath - CYO

bath spout for wall mounting - polished chrome

Article number: 13 801 811-00

- 190 mm projection
- rectangular, air-enriched flow
- hole diameter 37 mm
- 1/2" connection
- max. flow 23.8 l/min at 3 bar flow pressure
- Fittings group as per DIN 4109: 2
- In combination with an eValve, the flow rate can deviate.
- Please note that for an electronic version the flow limiter must be removed.

# Bath - CYO

bath spout for wall mounting - polished chrome

Article number: 13 801 811-00

### Bath - CYO

bath spout for wall mounting - polished chrome

Article number: 13 801 811-00