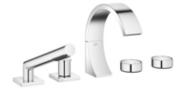

## Five-hole bath mixer for bath rim or tile edge installation - polished chrome

Article number: Set

- 167 mm projection
- · rectangular, air-enriched flow
- height of mixer 198 mm
- height up to aerator 133 mm
- complete hand shower set: normal flowcomplete hand shower set with anti-scale system
- hole diameter spout 32 mm
- hole diameter valve 32 mm
- rosette for complete hand shower set 60 x 60mm
- handle Ø 60mm
- metal shower hose 1750mm with integrated anti-twist protection
- max. flow 23.8 l/min at 3 bar flow pressure
- max. flow for complete hand shower set 6.8 l/min
- with hot / cold marking
- Intrinsic protection against back flow.

polished chrome