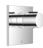

## Individual components of this set

You need the following components for this set

36 501 780-00

1x

xTOOL Concealed thermostat without volume control 1/2" polished chrome 1x 36 607 782-00

Wall valve clockwise closing 1/2" - polished chrome