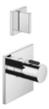

## xTOOL Thermostat module with 1 valve - polished chrome

Article number: Set

- rosette 60 x 60 mm
- temperature control handle with safety limit stop at 38°C
- · thermostat cartridge
- head part with cut-to-length spindle and sleeve
- 36 501 985-FF can also be used as an alternative.
- Note: Important! The minimum recess depths make it necessary to have a wall of 2 x 6 crosspieces.

polished chrome

Miscellaneous items are required for this article.

Required miscellaneous for the set