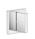

## Bath - MEM

## xTOOL Thermostat module with 1 valve - polished chrome

Article number: Set



- rosette 60 x 60 mm
- temperature control handle with safety limit stop at 38°C
- · thermostat cartridge
- head part with cut-to-length spindle and sleeve
- 36 501 985-FF can also be used as an alternative.
- Note: Important! The minimum recess depths make it necessary to have a wall of 2 x 6 crosspieces.





polished chrome

Miscellaneous items are required for this article.

Required miscellaneous for the set

## Individual components of this set

You need the following components for this set



36 501 780-00

1x



xTOOL Concealed thermostat without volume control 1/2" polished chrome 1x 36 607 782-00

Wall valve clockwise closing 1/2" - polished chrome

e W

35 511 970 90

xTOOL Concealed thermostat module with 1 valve 3/4" -