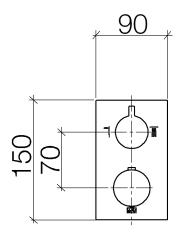

## **Dimensional drawing**

All details in mm / inch = mm x 0.0394

Shower - Deque Concealed thermostat with two function volume control - matt black Article number: 36 426 670-33