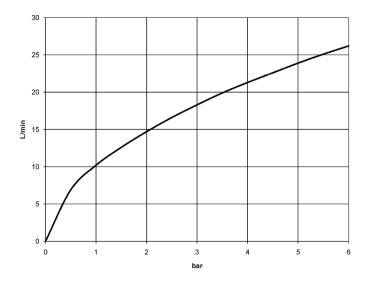

Shower - Deque Concealed thermostat with two function volume control - matt black Article number: 36 426 670-33



- rotary diverter with volume control and shut-off function
- cover plate 150 x 90 mm
- temperature control handle with safety limit stop at 38°C
- hot water temperature limiter, can be preset
- Fittings group as per DIN 4109: 1



matt black

Miscellaneous items are required for this article.

## **Dimensional drawing**





All details in mm / inch = mm x 0.0394



Shower - Deque Concealed thermostat with two function volume control - matt black Article number: 36 426 670-33

## Flow rate chart



## Other finish variants





polished chrome 36 426 670-00

platinum matt 36 426 670-06



platinum 36 426 670-08



Champagne 36 426 670-47

Other finishes on request (x-tra Service)



Shower - Deque Concealed thermostat with two function volume control - matt black Article number: 36 426 670-33

## Required miscellaneous



35 425 970 90 Concealed thermostat -



35 426 970 90 Concealed thermostat with built-in isolators -