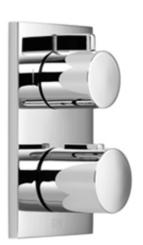

Shower - Deque Concealed thermostat with two function volume control - matt black Article number: 36 426 670-33

- rotary diverter with volume control and shut-off function
- cover plate 150 x 90 mm
- temperature control handle with safety limit stop at 38°C
- hot water temperature limiter, can be preset
- Fittings group as per DIN 4109: 1