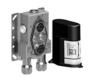

## Required miscellaneous

35 425 970 90 Concealed thermostat -

35 426 970 90 Concealed thermostat with built-in isolators -