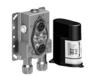

## Required miscellaneous

35 425 970 90 Concealed thermostat -

35 426 970 90 Concealed thermostat with built-in isolators -