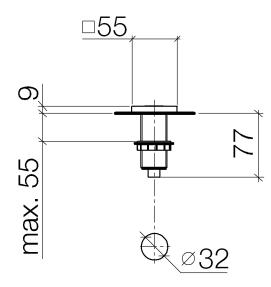

polished chrome

**Dimensional drawing** 

All details in mm / inch = mm x 0.0394

Kitchen sink - Series–various AIR SWITCH Control button - polished chrome Article number: 10 714 970-00