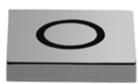

Kitchen sink - Series–various AIR SWITCH Control button - polished chrome Article number: 10 714 970-00

- for controlling a waste disposal unit
- Compatible with waste disposal units with integrated air switch made by Insinkerator®, e.g. Evolution.
- The products are not available in all markets, please contact your Dornbracht sales
- force. • For more information go to www.insinkerator.com