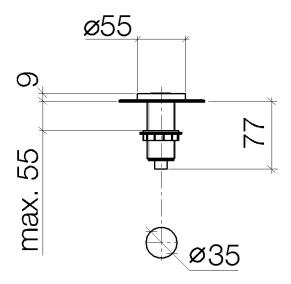

## Dimensional drawing

All details in mm / inch = mm x 0.0394

Kitchen sink - Series-various AIR SWITCH Control button - platinum matt

Article number: 10 713 970-06