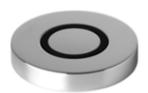

Kitchen sink - Series-various AIR SWITCH Control button - platinum matt

Article number: 10 713 970-06

- for controlling a waste disposal unit
- Compatible with waste disposal units with integrated air switch made by Insinkerator®, e.g. Evolution.
- The products are not available in all markets, please contact your Dornbracht sales force.
- For more information go to www.insinkerator.com