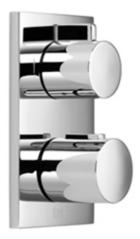

## Shower - Deque

Concealed thermostat with one function volume control - polished chrome Article number: 36 425 670-00

- cover plate 150 x 90 mm
- temperature control handle with safety limit stop at 38°C
- hot water temperature limiter, can be preset
- Fittings group as per DIN 4109: 1

polished chrome

Miscellaneous items are required for this article.

Concealed thermostat with one function volume control - polished chrome

Article number: 36 425 670-00