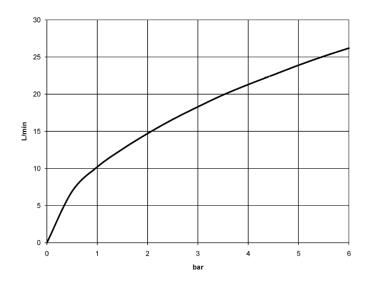

## Shower - Deque

Concealed thermostat with one function volume control - polished chrome Article number: 36 425 670-00



- cover plate 150 x 90 mm
- temperature control handle with safety limit stop at 38°C
- hot water temperature limiter, can be preset
- Fittings group as per DIN 4109: 1



polished chrome

Miscellaneous items are required for this article.

### Dimensional drawing





All details in mm / inch = mm x 0.0394



## Shower - Deque

Concealed thermostat with one function volume control - polished chrome Article number: 36 425 670-00

#### Flow rate chart



#### Other finish variants



platinum matt 36 425 670-06



platinum 36 425 670-08



matt black 36 425 670-33



Champagne 36 425 670-47



Cyprum 36 425 670-49

Other finishes on request (x-tra Service)



Shower - Deque

Concealed thermostat with one function volume control - polished chrome

Article number: 36 425 670-00

# Required miscellaneous







35 426 970 90 Concealed thermostat with built-in isolators -