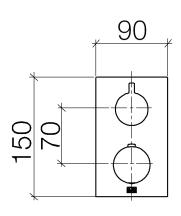

## Shower - Deque

Concealed thermostat with one function volume control - polished chrome Article number: 36 425 670-00



- cover plate 150 x 90 mm
- temperature control handle with safety limit stop at 38°C
- hot water temperature limiter, can be preset
- Fittings group as per DIN 4109: 1



polished chrome

Miscellaneous items are required for this article.

### Dimensional drawing





All details in mm / inch = mm x 0.0394



## Shower - Deque

Concealed thermostat with one function volume control - polished chrome Article number: 36 425 670-00

#### Flow rate chart



#### Other finish variants



platinum matt 36 425 670-06



platinum 36 425 670-08



matt black 36 425 670-33



Champagne 36 425 670-47



Cyprum 36 425 670-49

Other finishes on request (x-tra Service)



Shower - Deque

Concealed thermostat with one function volume control - polished chrome

Article number: 36 425 670-00

# Required miscellaneous







35 426 970 90 Concealed thermostat with built-in isolators -