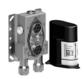

# Required miscellaneous

35 426 970 90 Concealed thermostat with built-in isolators -