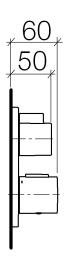

## Shower - Deque

Concealed thermostat with one function volume control - polished chrome Article number: 36 425 670-00



- cover plate 150 x 90 mm
- temperature control handle with safety limit stop at 38°C
- hot water temperature limiter, can be preset
- Fittings group as per DIN 4109: 1



polished chrome

Miscellaneous items are required for this article.

### Dimensional drawing





All details in mm / inch = mm x 0.0394



## Shower - Deque

Concealed thermostat with one function volume control - polished chrome Article number: 36 425 670-00

#### Flow rate chart



#### Other finish variants



platinum matt 36 425 670-06



platinum 36 425 670-08



matt black 36 425 670-33



Champagne 36 425 670-47



Cyprum 36 425 670-49

Other finishes on request (x-tra Service)



Shower - Deque

Concealed thermostat with one function volume control - polished chrome

Article number: 36 425 670-00

# Required miscellaneous







35 426 970 90 Concealed thermostat with built-in isolators -