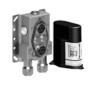

## Required miscellaneous

35 427 970 90 Concealed thermostat -

35 428 970 90 Concealed thermostat with built-in isolators -