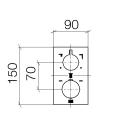

## **Dimensional drawing**

All details in mm / inch = mm x 0.0394

Shower - Tara. Concealed thermostat with three function volume control - polished chrome Article number: 36 427 670-00