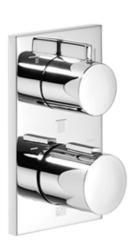

Shower - Tara. Concealed thermostat with three function volume control - polished chrome Article number: 36 427 670-00

• rotary diverter with volume control and shut-off function

- cover plate 150 x 90 mm
- temperature control handle with safety limit stop at 38°C
- hot water temperature limiter, can be preset