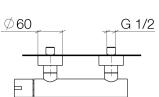

Shower - IMO Single-lever shower mixer for wall mounting - polished chrome Article number: 33 301 670-00

- slide-on rosettes Ø 60 mm
- 1/2" connection ٠
- gauge 150 mm •
- •
- Fittings group as per DIN 4109: 1 Intrinsic protection against back flow.

## **Dimensional drawing**

All details in mm / inch = mm x 0.0394

Shower - IMO Single-lever shower mixer for wall mounting - polished chrome Article number: 33 301 670-00

Flow rate chart