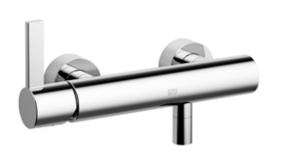

Shower - IMO Single-lever shower mixer for wall mounting - polished chrome Article number: 33 301 670-00

- slide-on rosettes Ø 60 mm
- 1/2" connection ٠
- gauge 150 mm •
- •
- Fittings group as per DIN 4109: 1 Intrinsic protection against back flow.