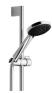

Shower - IMO Single-lever shower mixer for wall mounting - polished chrome Article number: 33 301 670-00





- slide-on rosettes Ø 60 mm
- 1/2" connection ٠
- gauge 150 mm •
- •
- Fittings group as per DIN 4109: 1 Intrinsic protection against back flow.



polished chrome

00

## **Dimensional drawing**





All details in mm / inch = mm x 0.0394



Shower - IMO Single-lever shower mixer for wall mounting - polished chrome Article number: 33 301 670-00

Flow rate chart



## Other finish variants



platinum matt 33 301 670-06

Other finishes on request (x-tra Service)



Shower - IMO Single-lever shower mixer for wall mounting - polished chrome Article number: 33 301 670-00

Recommended miscellaneous



26 403 979-00 Shower set - polished chrome