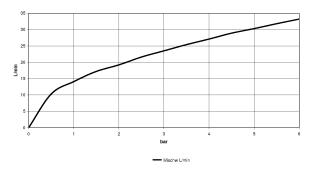

## **Dimensional drawing**

All details in mm / inch = mm x 0.0394

Shower - IMO Single-lever shower mixer for wall mounting - polished chrome Article number: 33 301 670-00

Flow rate chart