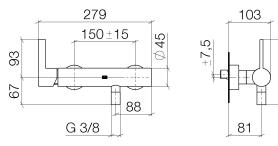

## **Dimensional drawing**

All details in mm / inch = mm x 0.0394

Shower - IMO Single-lever shower mixer for wall mounting - polished chrome Article number: 33 301 670-00

Flow rate chart