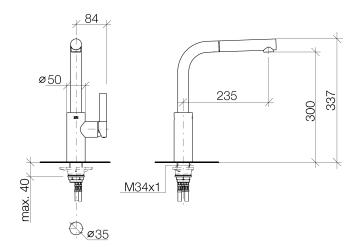

## Dimensional drawing

All details in mm / inch = mm x 0.0394

Kitchen sink - Elio Single-lever mixer Pull-out - polished chrome Article number: 33 840 790-00

Kitchen sink - Elio Single-lever mixer Pull-out - polished chrome Article number: 33 840 790-00

- 235 mm projection
- pivotable spout 360°
- air-enriched flow
- height of mixer 337 mm
- height up to aerator 300 mm
- hole diameter 35 mm
- fabric braided hose 1500mm
- max. flow 8.8 l/min at 3 bar flow pressure
- lead-free
- Fittings group as per DIN 4109: 1 Intrinsic protection against back flow.