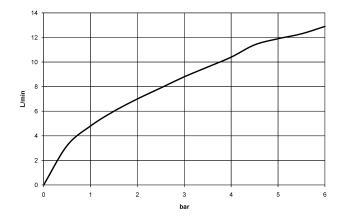

## Flow rate chart

Kitchen sink - Elio Single-lever mixer Pull-out - polished chrome Article number: 33 840 790-00

- 235 mm projection
- pivotable spout 360°
- air-enriched flow
- height of mixer 337 mm
- height up to aerator 300 mm
- hole diameter 35 mm
- fabric braided hose 1500mm
- max. flow 8.8 l/min at 3 bar flow pressure
- lead-free
- Fittings group as per DIN 4109: 1 Intrinsic protection against back flow.