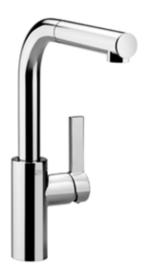

Kitchen sink - Elio Single-lever mixer Pull-out - polished chrome Article number: 33 840 790-00

- 235 mm projection
- pivotable spout 360°
- air-enriched flow
- height of mixer 337 mm
- height up to aerator 300 mm
- hole diameter 35 mm
- fabric braided hose 1500mm
- max. flow 8.8 l/min at 3 bar flow pressure
- lead-free
- Fittings group as per DIN 4109: 1 Intrinsic protection against back flow.

polished chrome