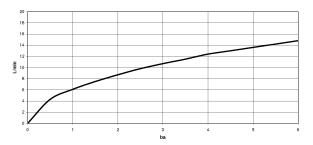

## **Dimensional drawing**

All details in mm / inch = mm x 0.0394

Kitchen sink - Sync Single-lever mixer Pull-down with spray function - platinum matt Article number: 33 870 895-06

Flow rate chart