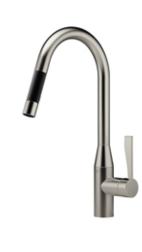

Kitchen sink - Sync Single-lever mixer Pull-down with spray function - platinum matt Article number: 33 870 895-06

- 240 mm projection
- pivotable spout 360°
- optional limiting, pivoting 150°
- laminar and spray flow
- height of mixer 444 mm
- height up to laminar flow regulator 240 mm
- hole diameter 35 mm
- 1800 mm metal shower hose
- sprayface with anti-scaling system
- max. flow 10.7 l/min at 3 bar flow pressure
- lead-free
- Fittings group as per DIN 4109: 1
- Intrinsic protection against back flow.

platinum matt