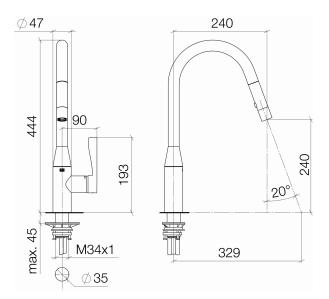

## **Dimensional drawing**

All details in mm / inch = mm x 0.0394

Kitchen sink - Sync Single-lever mixer Pull-down with spray function - platinum matt Article number: 33 870 895-06

Flow rate chart

Kitchen sink - Sync Single-lever mixer Pull-down with spray function - platinum matt Article number: 33 870 895-06

- 240 mm projection
- pivotable spout 360°
- optional limiting, pivoting 150°
- laminar and spray flow
- height of mixer 444 mm
- height up to laminar flow regulator 240 mm
- hole diameter 35 mm
- 1800 mm metal shower hose
- sprayface with anti-scaling system
- max. flow 10.7 l/min at 3 bar flow pressure
- lead-free
- Fittings group as per DIN 4109: 1
- Intrinsic protection against back flow.