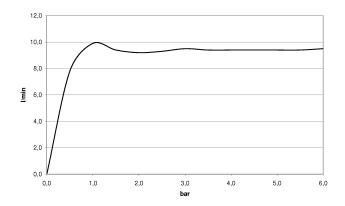

## Flow rate chart

Kitchen sink - Sync Single-lever mixer Pull-down with spray function - platinum matt Article number: 33 875 895-06

- 240 mm projection
- pivotable spout 360°
- optional limiting, pivoting 150°
- laminar and spray flow
- height of mixer 420 mm
- height up to laminar flow regulator 240 mm
- hole diameter 35 mm
- 1800 mm metal shower hose
- sprayface with anti-scaling system
- max. flow 9.5 l/min at 3 bar flow pressure
- lead-free
- Fittings group as per DIN 4109: 1
- Intrinsic protection against back flow.