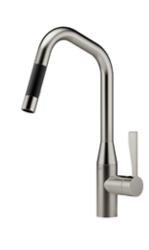

Kitchen sink - Sync Single-lever mixer Pull-down with spray function - platinum matt Article number: 33 875 895-06

- 240 mm projection
- pivotable spout 360°
- optional limiting, pivoting 150°
- laminar and spray flow
- height of mixer 420 mm
- height up to laminar flow regulator 240 mm
- hole diameter 35 mm
- 1800 mm metal shower hose
- sprayface with anti-scaling system
- max. flow 9.5 l/min at 3 bar flow pressure
- lead-free
- Fittings group as per DIN 4109: 1
- Intrinsic protection against back flow.