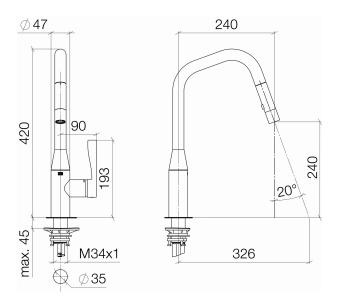

## **Dimensional drawing**

All details in mm / inch = mm x 0.0394

Kitchen sink - Sync Single-lever mixer Pull-down with spray function - platinum matt Article number: 33 875 895-06