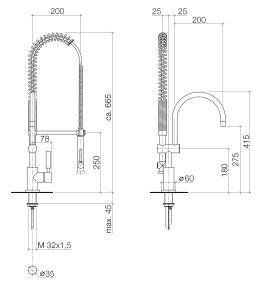

Kitchen sink - Tara Classic Profi single-lever mixer - polished chrome Article number: 33 880 888-00

Dimensional drawing

All details in mm / inch = mm  $\times 0.0394$ 

- 200 mm projection
- pivotable spout 360°
- air-enriched flow and spray flow
- height of mixer 415 mm
- height up to aerator 275 mm
- hole diameter 35 mm
- sprayface with anti-scaling system
- max. flow 7 l/min at 3 bar flow pressure
- lead-free
- Intrinsic protection against back flow.