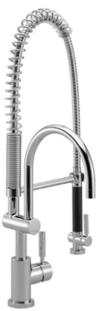

Kitchen sink - Tara Classic Profi single-lever mixer - polished chrome Article number: 33 880 888-00

Dimensional drawing

All details in mm / inch = mm  $\times 0.0394$ 

- 200 mm projection
- pivotable spout 360°
- air-enriched flow and spray flow
- height of mixer 415 mm
- height up to aerator 275 mm
- hole diameter 35 mm
- sprayface with anti-scaling system
- max. flow 7 l/min at 3 bar flow pressure
- lead-free
- Intrinsic protection against back flow.

polished chrome

Kitchen sink - Tara Classic Profi single-lever mixer - polished chrome Article number: 33 880 888-00