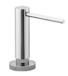

Kitchen sink - Tara Classic Profi single-lever mixer - polished chrome Article number: 33 880 888-00

Dimensional drawing

All details in mm / inch = mm  $\times 0.0394$ 

- 200 mm projection
- pivotable spout 360°
- air-enriched flow and spray flow
- height of mixer 415 mm
- height up to aerator 275 mm
- hole diameter 35 mm
- sprayface with anti-scaling system
- max. flow 7 l/min at 3 bar flow pressure
- lead-free
- Intrinsic protection against back flow.

polished chrome

Kitchen sink - Tara Classic Profi single-lever mixer - polished chrome Article number: 33 880 888-00

## Other finish variants

platinum matt 33 880 888-06

Other finishes on request (x-tra Service)

Kitchen sink - Tara Classic Profi single-lever mixer - polished chrome Article number: 33 880 888-00