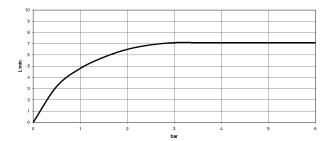

## Flow rate chart

Kitchen sink - Tara Classic Profi single-lever mixer - polished chrome Article number: 33 880 888-00

Dimensional drawing

All details in mm / inch = mm  $\times 0.0394$ 

- 200 mm projection
- pivotable spout 360°
- air-enriched flow and spray flow
- height of mixer 415 mm
- height up to aerator 275 mm
- hole diameter 35 mm
- sprayface with anti-scaling system
- max. flow 7 l/min at 3 bar flow pressure
- lead-free
- Intrinsic protection against back flow.