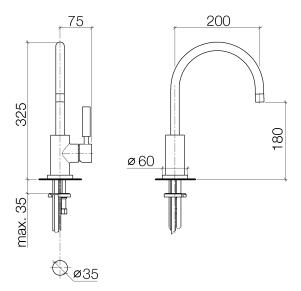

Kitchen sink - Tara Classic Single-lever mixer - polished chrome Article number: 33 800 888-00

**Dimensional drawing** 

All details in mm / inch = mm x 0.0394

- 200 mm projection
- pivotable spout 360°
- air-enriched flow
- height of mixer 325 mm
- height up to aerator 180 mm
- hole diameter 35 mm
- max. flow 7 l/min at 3 bar flow pressure
- lead-free
- Fittings group as per DIN 4109: 1