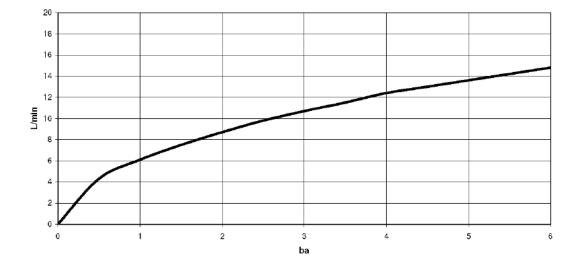

## Flow rate chart

Kitchen sink - Tara Classic Single-lever mixer - polished chrome Article number: 33 800 888-00

**Dimensional drawing** 

All details in mm / inch = mm x 0.0394

- 200 mm projection
- pivotable spout 360°
- air-enriched flow
- height of mixer 325 mm
- height up to aerator 180 mm
- hole diameter 35 mm
- max. flow 7 l/min at 3 bar flow pressure
- lead-free
- Fittings group as per DIN 4109: 1