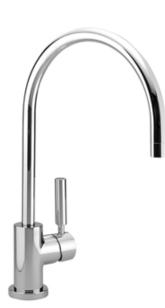

Kitchen sink - Tara Classic Single-lever mixer - polished chrome Article number: 33 800 888-00

**Dimensional drawing** 

All details in mm / inch = mm x 0.0394

- 200 mm projection
- pivotable spout 360°
- air-enriched flow
- height of mixer 325 mm
- height up to aerator 180 mm
- hole diameter 35 mm
- max. flow 7 l/min at 3 bar flow pressure
- lead-free
- Fittings group as per DIN 4109: 1

polished chrome

Kitchen sink - Tara Classic Single-lever mixer - polished chrome Article number: 33 800 888-00