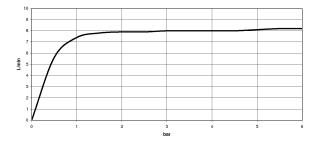

## Flow rate chart

Kitchen sink - Tara Ultra

Profi single-lever mixer - polished chrome

Article number: 33 860 875-00

- 240 mm projection
- pivotable 360°
- air-enriched flow and spray flow
- height of mixer 685 mm
- height up to aerator 129 mm
- hole diameter 35 mm
- sprayface with anti-scaling system
- max. flow 8 l/min at 3 bar flow pressure