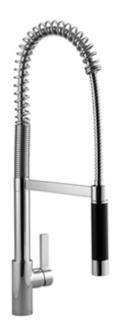

Kitchen sink - Tara Ultra

Profi single-lever mixer - polished chrome

Article number: 33 860 875-00

- 240 mm projection
- pivotable 360°
- air-enriched flow and spray flow
- height of mixer 685 mm
- height up to aerator 129 mm
- hole diameter 35 mm
- sprayface with anti-scaling system
- max. flow 8 l/min at 3 bar flow pressure

- Fittings group as per DIN 4109: 1 Intrinsic protection against back flow.

polished chrome