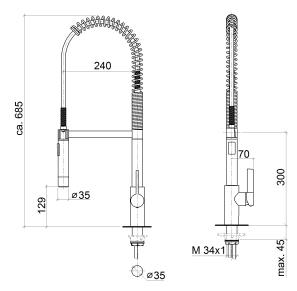

## Dimensional drawing

All details in mm / inch =  $mm \times 0.0394$ 

Kitchen sink - Tara Ultra Profi single-lever mixer - polished chrome Article number: 33 860 875-00

Kitchen sink - Tara Ultra

Profi single-lever mixer - polished chrome

Article number: 33 860 875-00

- 240 mm projection
- pivotable 360°
- air-enriched flow and spray flow
- height of mixer 685 mm
- height up to aerator 129 mm
- hole diameter 35 mm
- sprayface with anti-scaling system
- max. flow 8 l/min at 3 bar flow pressure