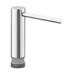

## Recommended miscellaneous

10 712 970-00

Strainer waste with control handle - polished chrome

82 424 970-00

Dispenser without rosette - polished chrome