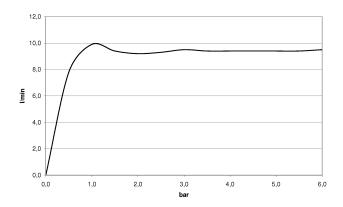

## Flow rate chart

Kitchen sink - Tara Ultra

Single-lever mixer Pull-down with spray function - polished chrome

Article number: 33 870 875-00

- 240 mm projection
- pivotable spout 360°
- optional limiting, pivoting 150°
- laminar and spray flow
- height of mixer 500 mm
- height up to laminar flow regulator 240 mm
- hole diameter 35 mm
- 1800 mm metal shower hose
- sprayface with anti-scaling system
- max. flow 9.5 l/min at 3 bar flow pressure
- lead-free
- Fittings group as per DIN 4109: 1
- Intrinsic protection against back flow.