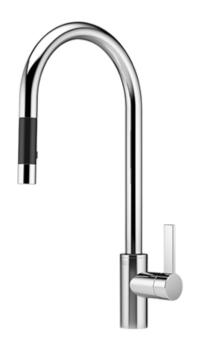

Kitchen sink - Tara Ultra

Single-lever mixer Pull-down with spray function - polished chrome

Article number: 33 870 875-00

- 240 mm projection
- pivotable spout 360°
- optional limiting, pivoting 150°
- laminar and spray flow
- height of mixer 500 mm
- height up to laminar flow regulator 240 mm
- hole diameter 35 mm
- 1800 mm metal shower hose
- sprayface with anti-scaling system
- max. flow 9.5 l/min at 3 bar flow pressure
- lead-free
- Fittings group as per DIN 4109: 1
- Intrinsic protection against back flow.

polished chrome