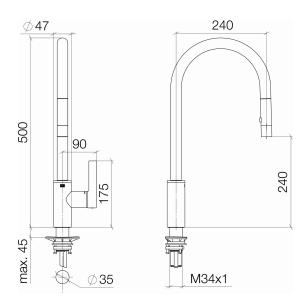

## Dimensional drawing

All details in mm / inch =  $mm \times 0.0394$ 

Kitchen sink - Tara Ultra

Single-lever mixer Pull-down with spray function - polished chrome

Article number: 33 870 875-00

Kitchen sink - Tara Ultra

Single-lever mixer Pull-down with spray function - polished chrome

Article number: 33 870 875-00

- 240 mm projection
- pivotable spout 360°
- optional limiting, pivoting 150°
- laminar and spray flow
- height of mixer 500 mm
- height up to laminar flow regulator 240 mm
- hole diameter 35 mm
- 1800 mm metal shower hose
- sprayface with anti-scaling system
- max. flow 9.5 l/min at 3 bar flow pressure
- lead-free
- Fittings group as per DIN 4109: 1
- Intrinsic protection against back flow.