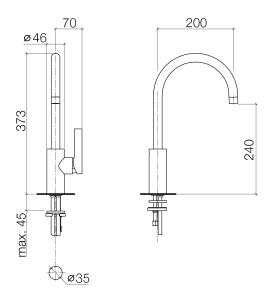

## **Dimensional drawing**

All details in mm / inch = mm x 0.0394

- 200 mm projection
- pivotable spout 360°
- air-enriched flow
- height of mixer 373 mm
- height up to aerator 240 mm
- hole diameter 35 mm
- max. flow 8 l/min at 3 bar flow pressure
- lead-free
- Fittings group as per DIN 4109: 1