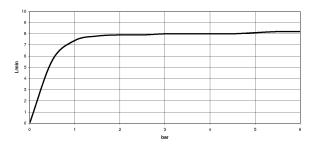

## **Dimensional drawing**

All details in mm / inch = mm x 0.0394

- 200 mm projection
- pivotable spout 360°
- air-enriched flow
- height of mixer 373 mm
- height up to aerator 240 mm
- hole diameter 35 mm
- max. flow 8 l/min at 3 bar flow pressure
- lead-free
- Fittings group as per DIN 4109: 1

polished chrome

Kitchen sink - Tara Ultra Single-lever mixer - polished chrome Article number: 33 800 875-00

Flow rate chart