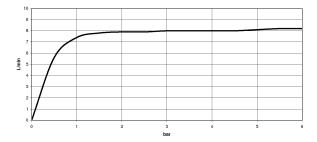

## Flow rate chart

Kitchen sink - Tara Ultra Single-lever mixer - polished chrome Article number: 33 816 875-00

Dimensional drawing

- 240 mm projection pivotable spout 360°
- air-enriched flow
- height of mixer 393 mm
- height up to aerator 240 mm
- hole diameter 35 mm
- max. flow 8 l/min at 3 bar flow pressure
- lead-free
- Fittings group as per DIN 4109: 1