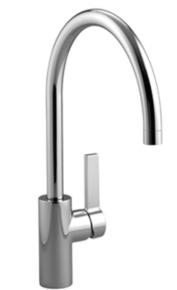

Kitchen sink - Tara Ultra Single-lever mixer - polished chrome Article number: 33 816 875-00

Dimensional drawing

- 240 mm projection pivotable spout 360°
- air-enriched flow
- height of mixer 393 mm
- height up to aerator 240 mm
- hole diameter 35 mm
- max. flow 8 l/min at 3 bar flow pressure
- lead-free
- Fittings group as per DIN 4109: 1

polished chrome

All details in mm / inch =  $mm \times 0.0394$ 

Kitchen sink - Tara Ultra Single-lever mixer - polished chrome Article number: 33 816 875-00