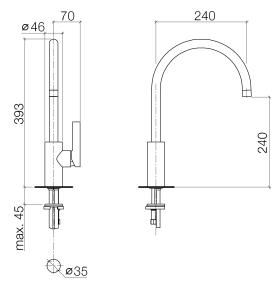

Kitchen sink - Tara Ultra Single-lever mixer - polished chrome Article number: 33 816 875-00

Dimensional drawing

- 240 mm projection pivotable spout 360°
- air-enriched flow
- height of mixer 393 mm
- height up to aerator 240 mm
- hole diameter 35 mm
- max. flow 8 l/min at 3 bar flow pressure
- lead-free
- Fittings group as per DIN 4109: 1

polished chrome

All details in mm / inch =  $mm \times 0.0394$ 

Kitchen sink - Tara Ultra Single-lever mixer - polished chrome Article number: 33 816 875-00