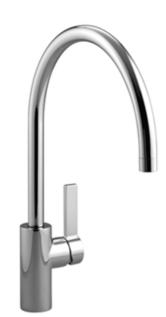

Kitchen sink - Tara Ultra Single-lever mixer - polished chrome Article number: 33 818 875-00

## **Dimensional drawing**

- pivotable spout 360°
- air-enriched flow
- height of mixer 422 mm
- height up to aerator 240 mm
- hole diameter 35 mm
- max. flow 8 l/min at 3 bar flow pressure
- lead-free
- Fittings group as per DIN 4109: 1