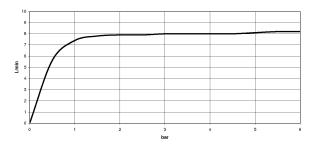

## **Dimensional drawing**

- pivotable spout 360°
- air-enriched flow
- height of mixer 422 mm
- height up to aerator 240 mm
- hole diameter 35 mm
- max. flow 8 l/min at 3 bar flow pressure
- lead-free
- Fittings group as per DIN 4109: 1

polished chrome

All details in mm / inch = mm x 0.0394

Kitchen sink - Tara Ultra Single-lever mixer - polished chrome Article number: 33 818 875-00

Flow rate chart