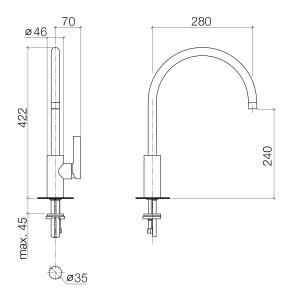

## **Dimensional drawing**

- pivotable spout 360°
- air-enriched flow
- height of mixer 422 mm
- height up to aerator 240 mm
- hole diameter 35 mm
- max. flow 8 l/min at 3 bar flow pressure
- lead-free
- Fittings group as per DIN 4109: 1

polished chrome

All details in mm / inch = mm x 0.0394

Kitchen sink - Tara Ultra Single-lever mixer - polished chrome Article number: 33 818 875-00

Flow rate chart