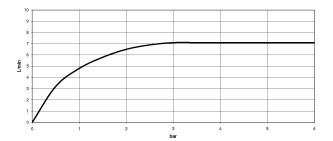

## Flow rate chart

Kitchen sink - Tara.

Three-hole mixer - platinum matt Article number: 20 815 892-06

- 235 mm projection
- pivotable spout 360°
- air-enriched flow
- height of mixer 370 mm
- height up to aerator 212 mm
- hole diameter spout 35 mm
- hole diameter valve 32 mm
- max. flow 7 l/min at 3 bar flow pressure
- lead-free
- Fittings group as per DIN 4109: 1