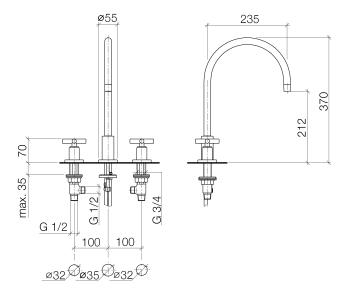

## Dimensional drawing

All details in mm / inch = mm  $\times$  0.0394

Kitchen sink - Tara.

Three-hole mixer - platinum matt Article number: 20 815 892-06

Kitchen sink - Tara.

Three-hole mixer - platinum matt Article number: 20 815 892-06

- 235 mm projection
- pivotable spout 360°
- air-enriched flow
- height of mixer 370 mm
- height up to aerator 212 mm
- hole diameter spout 35 mm
- hole diameter valve 32 mm
- max. flow 7 l/min at 3 bar flow pressure
- lead-free
- Fittings group as per DIN 4109: 1