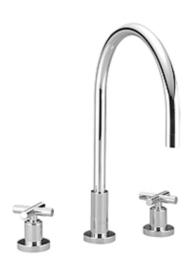

Kitchen sink - Tara.

Three-hole mixer - platinum matt Article number: 20 815 892-06

- 235 mm projection
- pivotable spout 360°
- air-enriched flow
- height of mixer 370 mm
- height up to aerator 212 mm
- hole diameter spout 35 mm
- hole diameter valve 32 mm
- max. flow 7 l/min at 3 bar flow pressure
- lead-free
- Fittings group as per DIN 4109: 1