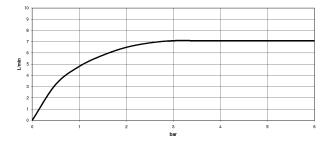

Kitchen sink - Series-various Profi spray set - polished chrome Article number: 27 784 970-00



Dimensional drawing



- height of mixer 665 mm
- lead-free
- individual rosette 55 x 55 mm
- sprayface with anti-scaling system
- profi spray hole diameter 30mm
- spray flow
- automatic diverter for spout/Profi spray set
- Intrinsic protection against back flow. for combination with fittings in the LOT series



polished chrome

All details in mm / inch = mm x = 0.0394



Kitchen sink - Series-various Profi spray set - polished chrome Article number: 27 784 970-00

## Flow rate chart



## Other finish variants



platinum matt 27 784 970-06

Other finishes on request (x-tra Service)