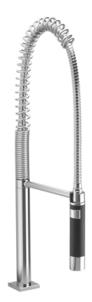

Kitchen sink - Series-various Profi spray set - polished chrome Article number: 27 784 970-00

Dimensional drawing

- height of mixer 665 mm
- lead-free
- individual rosette 55 x 55 mm
- sprayface with anti-scaling system
- profi spray hole diameter 30mm
- spray flow
- automatic diverter for spout/Profi spray set
- Intrinsic protection against back flow. for combination with fittings in the LOT series

polished chrome

All details in mm / inch = mm x = 0.0394

Kitchen sink - Series-various Profi spray set - polished chrome Article number: 27 784 970-00