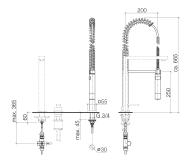

Kitchen sink - Series-various Profi spray set - polished chrome Article number: 27 784 970-00

Dimensional drawing

- height of mixer 665 mm
- lead-free
- individual rosette 55 x 55 mm
- sprayface with anti-scaling system
- profi spray hole diameter 30mm
- spray flow
- automatic diverter for spout/Profi spray set
- Intrinsic protection against back flow. for combination with fittings in the LOT series

polished chrome

All details in mm / inch = mm x = 0.0394

Kitchen sink - Series-various Profi spray set - polished chrome Article number: 27 784 970-00