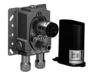

# Required miscellaneous

35 021 970 90 Concealed single-lever mixer with backflow preventor -