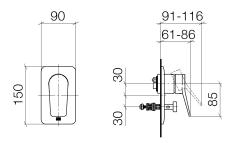

Shower - Lissé

Concealed single-lever mixer with diverter - platinum matt

Article number: 36 120 845-06



- automatic diverter
- cover plate 150 x 90 mm
- Fittings group as per DIN 4109: 1



platinum matt

Miscellaneous items are required for this article.

# Dimensional drawing



All details in mm / inch = mm x 0.0394



## Shower - Lissé

Concealed single-lever mixer with diverter - platinum matt

Article number: 36 120 845-06

#### Flow rate chart



## Other finish variants



polished chrome 36 120 845-00

Other finishes on request (x-tra Service)



Shower - Lissé

Concealed single-lever mixer with diverter - platinum matt

Article number: 36 120 845-06

# Required miscellaneous







35 021 970 90 Concealed single-lever mixer with backflow preventor -