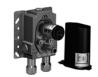

# Required miscellaneous

35 021 970 90 Concealed single-lever mixer with backflow preventor -