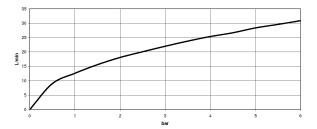

Shower - Lissé

Concealed single-lever mixer with diverter - platinum matt

Article number: 36 120 845-06



- automatic diverter
- cover plate 150 x 90 mm
- Fittings group as per DIN 4109: 1



platinum matt

Miscellaneous items are required for this article.

# Dimensional drawing



All details in mm / inch = mm x 0.0394



## Shower - Lissé

Concealed single-lever mixer with diverter - platinum matt

Article number: 36 120 845-06

#### Flow rate chart



## Other finish variants



polished chrome 36 120 845-00

Other finishes on request (x-tra Service)



Shower - Lissé

Concealed single-lever mixer with diverter - platinum matt

Article number: 36 120 845-06

# Required miscellaneous







35 021 970 90 Concealed single-lever mixer with backflow preventor -