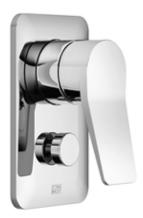

Shower - Lissé

Concealed single-lever mixer with diverter - platinum matt

Article number: 36 120 845-06

- automatic diverter
- cover plate 150 x 90 mm
- Fittings group as per DIN 4109: 1

platinum matt

Miscellaneous items are required for this article.

## Shower - Lissé

Concealed single-lever mixer with diverter - platinum matt

Article number: 36 120 845-06