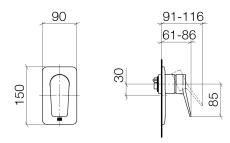

### Shower - Lissé

# Concealed single-lever mixer without diverter - polished chrome Article number: 36 020 845-00



- cover plate 150 x 90 mm
- Fittings group as per DIN 4109: 1



polished chrome

Miscellaneous items are required for this article.

## Dimensional drawing



All details in mm / inch = mm x 0.0394



#### Shower - Lissé

Concealed single-lever mixer without diverter - polished chrome

Article number: 36 020 845-00

#### Flow rate chart



#### Other finish variants



platinum matt 36 020 845-06

Other finishes on request (x-tra Service)



Shower - Lissé

Concealed single-lever mixer without diverter - polished chrome

Article number: 36 020 845-00

## Required miscellaneous



35 020 970 90 Concealed single-lever mixer



35 021 970 90 Concealed single-lever mixer with backflow preventor -