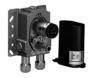

## Required miscellaneous

35 020 970 90 Concealed single-lever mixer

35 021 970 90 Concealed single-lever mixer with backflow preventor -