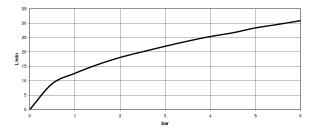

### Shower - Lissé

# Concealed single-lever mixer without diverter - polished chrome Article number: 36 020 845-00



- cover plate 150 x 90 mm
- Fittings group as per DIN 4109: 1



polished chrome

Miscellaneous items are required for this article.

## Dimensional drawing



All details in mm / inch = mm x 0.0394



#### Shower - Lissé

Concealed single-lever mixer without diverter - polished chrome

Article number: 36 020 845-00

#### Flow rate chart



#### Other finish variants



platinum matt 36 020 845-06

Other finishes on request (x-tra Service)



Shower - Lissé

Concealed single-lever mixer without diverter - polished chrome

Article number: 36 020 845-00

## Required miscellaneous



35 020 970 90 Concealed single-lever mixer



35 021 970 90 Concealed single-lever mixer with backflow preventor -