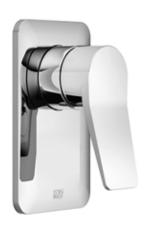

### Shower - Lissé

# Concealed single-lever mixer without diverter - polished chrome Article number: 36 020 845-00

- cover plate 150 x 90 mm
- Fittings group as per DIN 4109: 1

polished chrome

Miscellaneous items are required for this article.

#### Shower - Lissé

Concealed single-lever mixer without diverter - polished chrome

Article number: 36 020 845-00