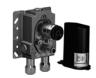

## Required miscellaneous

35 020 970 90 Concealed single-lever mixer

35 021 970 90 Concealed single-lever mixer with backflow preventor -