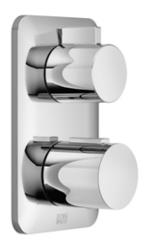

# Concealed thermostat with one function volume control - polished chrome Article number: 36 425 845-00

- cover plate 150 x 90 mm
- temperature control handle with safety limit stop at 38°C
- hot water temperature limiter, can be preset
- Fittings group as per DIN 4109: 1

polished chrome

Miscellaneous items are required for this article.