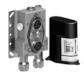

## Required miscellaneous

35 425 970 90 Concealed thermostat -

35 426 970 90 Concealed thermostat with built-in isolators -