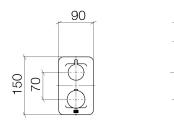

### Dimensional drawing

58

All details in mm / inch = mm x 0.0394

Shower - Lissé

Concealed thermostat with one function volume control - polished chrome

Article number: 36 425 845-00