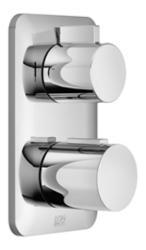

#### Shower - Lissé

# Concealed thermostat with two function volume control - polished chrome Article number: 36 426 845-00

- rotary diverter with volume control and shut-off function
- cover plate 150 x 90 mm
- temperature control handle with safety limit stop at 38°C
- hot water temperature limiter, can be preset
- Fittings group as per DIN 4109: 1

### Shower - Lissé

Concealed thermostat with two function volume control - polished chrome

Article number: 36 426 845-00