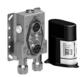

# Required miscellaneous

35 426 970 90 Concealed thermostat with built-in isolators -