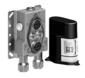

# Concealed thermostat with two function volume control - polished chrome Article number: 36 426 845-00

- rotary diverter with volume control and shut-off function
- cover plate 150 x 90 mm
- temperature control handle with safety limit stop at 38°C
- hot water temperature limiter, can be preset
- Fittings group as per DIN 4109: 1

### Shower - Lissé

Concealed thermostat with two function volume control - polished chrome

Article number: 36 426 845-00