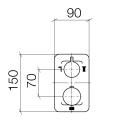

#### Shower - Lissé

# Concealed thermostat with two function volume control - polished chrome Article number: 36 426 845-00



- rotary diverter with volume control and shut-off function
- cover plate 150 x 90 mm
- temperature control handle with safety limit stop at 38°C
- hot water temperature limiter, can be preset
- Fittings group as per DIN 4109: 1



polished chrome

Miscellaneous items are required for this article.

## Dimensional drawing





All details in mm / inch = mm x = 0.0394



### Shower - Lissé

Concealed thermostat with two function volume control - polished chrome

Article number: 36 426 845-00

#### Flow rate chart



### Other finish variants



platinum matt 36 426 845-06

Other finishes on request (x-tra Service)



Shower - Lissé

Concealed thermostat with two function volume control - polished chrome

Article number: 36 426 845-00

# Required miscellaneous







35 426 970 90 Concealed thermostat with built-in isolators -