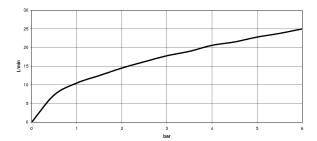

#### Shower - Lissé

# Concealed thermostat with two function volume control - polished chrome Article number: 36 426 845-00



- rotary diverter with volume control and shut-off function
- cover plate 150 x 90 mm
- temperature control handle with safety limit stop at 38°C
- hot water temperature limiter, can be preset
- Fittings group as per DIN 4109: 1



polished chrome

Miscellaneous items are required for this article.

## Dimensional drawing





All details in mm / inch = mm x = 0.0394



### Shower - Lissé

Concealed thermostat with two function volume control - polished chrome

Article number: 36 426 845-00

#### Flow rate chart



### Other finish variants



platinum matt 36 426 845-06

Other finishes on request (x-tra Service)



Shower - Lissé

Concealed thermostat with two function volume control - polished chrome

Article number: 36 426 845-00

# Required miscellaneous







35 426 970 90 Concealed thermostat with built-in isolators -