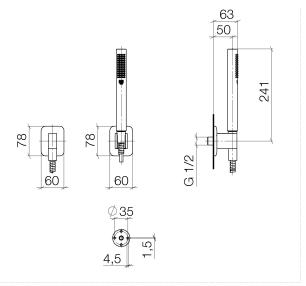

### Shower - Lissé

Hand shower set with individual rosettes - polished chrome

Article number: 27 802 845-00

- normal flow
- with anti-scale system
- 3/8" shower outlet
- rosette for wall elbow 60 x 78mm
- rosette for shower holder 60 x 78mm
- metal shower hose 1250mm with integrated anti-twist protection
- 1/2" wall elbow
- max. flow 7.6 l/min
- Fittings group as per DIN 4109: 1
  Intrinsic protection against back flow.

polished chrome

All details in mm / inch = mm x 0.0394