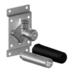

shed chrome

Article number: 27 802 845-00



- normal flow
- with anti-scale system
- 3/8" shower outlet
- rosette for wall elbow 60 x 78mm
- rosette for shower holder 60 x 78mm
- metal shower hose 1250mm with integrated anti-twist protection
- 1/2" wall elbow
- max. flow 7.6 l/min
- Fittings group as per DIN 4109: 1
  Intrinsic protection against back flow.



polished chrome



All details in mm / inch = mm x 0.0394



## Shower - Lissé

Hand shower set with individual rosettes - polished chrome

Article number: 27 802 845-00

#### Flow rate chart



# Other finish variants



platinum matt 27 802 845-06

Other finishes on request (x-tra Service)



Shower - Lissé

Hand shower set with individual rosettes - polished chrome

Article number: 27 802 845-00

#### Recommended miscellaneous



35 085 970 90 Concealed wall elbow -