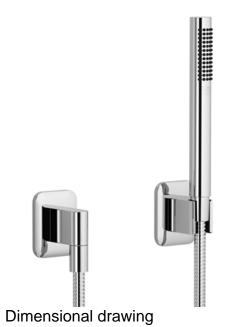

### Shower - Lissé

Hand shower set with individual rosettes - polished chrome

Article number: 27 802 845-00

- normal flow
- with anti-scale system
- 3/8" shower outlet
- rosette for wall elbow 60 x 78mm
- rosette for shower holder 60 x 78mm
- metal shower hose 1250mm with integrated anti-twist protection
- 1/2" wall elbow
- max. flow 7.6 l/min
- Fittings group as per DIN 4109: 1
  Intrinsic protection against back flow.

## Shower - Lissé

Hand shower set with individual rosettes - polished chrome

Article number: 27 802 845-00