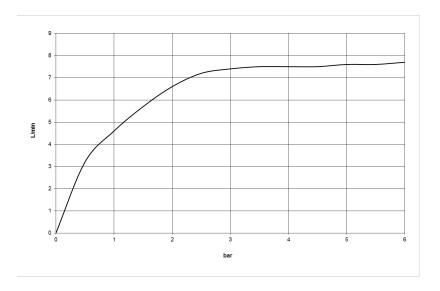

#### Flow rate chart

### Shower - Lissé

Hand shower set with individual rosettes - polished chrome

Article number: 27 802 845-00

- normal flow
- with anti-scale system
- 3/8" shower outlet
- rosette for wall elbow 60 x 78mm
- rosette for shower holder 60 x 78mm
- metal shower hose 1250mm with integrated anti-twist protection
- 1/2" wall elbow
- max. flow 7.6 l/min
- Fittings group as per DIN 4109: 1
  Intrinsic protection against back flow.