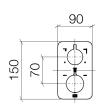

### Dimensional drawing

All details in mm / inch =  $mm \times 0.0394$ 

Shower - Lissé

Concealed thermostat with three function volume control - polished chrome

Article number: 36 427 845-00