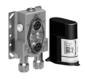

## Required miscellaneous

35 427 970 90 Concealed thermostat -

35 428 970 90 Concealed thermostat with built-in isolators -