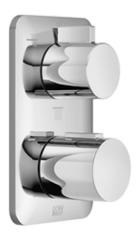

# Concealed thermostat with three function volume control - polished chrome Article number: 36 427 845-00

- rotary diverter with volume control and shut-off function
- cover plate 150 x 90 mm
- temperature control handle with safety limit stop at 38°C
- hot water temperature limiter, can be preset

polished chrome

Miscellaneous items are required for this article.