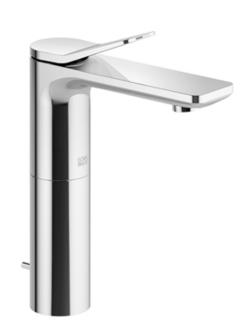

Washbasin - Lissé Single-lever basin mixer with high spout with pop-up waste - polished chrome Article number: 33 506 845-00

- 130 mm projection
- fixed spout
- circular, air-enriched flow
- height of mixer 236 mm
- height up to aerator 185 mm
- hole diameter 35 mm
- 2x screw-in M 8 x 1 pressure hose, leak-tested •
- max. flow 5.7 l/min
- lead-free •
- Fittings group as per DIN 4109: 1 Only suitable for basins with an overflow.