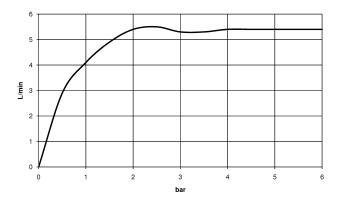

## **Dimensional drawing**

All details in mm / inch = mm x 0.0394

Washbasin - Lissé Single-lever basin mixer with high spout with pop-up waste - polished chrome Article number: 33 506 845-00

Flow rate chart

Washbasin - Lissé Single-lever basin mixer with high spout with pop-up waste - polished chrome Article number: 33 506 845-00

- 130 mm projection
- fixed spout
- circular, air-enriched flow
- height of mixer 236 mm
- height up to aerator 185 mm
- hole diameter 35 mm
- 2x screw-in M 8 x 1 pressure hose, leak-tested •
- max. flow 5.7 l/min
- lead-free •
- Fittings group as per DIN 4109: 1 Only suitable for basins with an overflow.