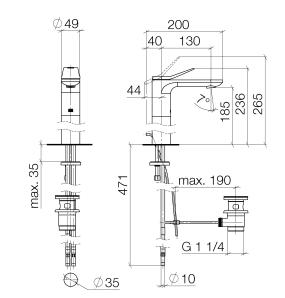

## **Dimensional drawing**

All details in mm / inch = mm x 0.0394

Washbasin - Lissé Single-lever basin mixer with high spout with pop-up waste - polished chrome Article number: 33 506 845-00

Flow rate chart

Washbasin - Lissé Single-lever basin mixer with high spout with pop-up waste - polished chrome Article number: 33 506 845-00

- 130 mm projection
- fixed spout
- circular, air-enriched flow
- height of mixer 236 mm
- height up to aerator 185 mm
- hole diameter 35 mm
- 2x screw-in M 8 x 1 pressure hose, leak-tested •
- max. flow 5.7 l/min
- lead-free •
- Fittings group as per DIN 4109: 1 Only suitable for basins with an overflow.