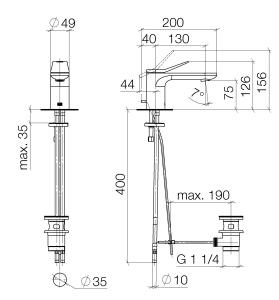

## **Dimensional drawing**

All details in mm / inch = mm x 0.0394

Washbasin - Lissé Single-lever basin mixer with pop-up waste - platinum matt Article number: 33 500 845-06

Flow rate chart