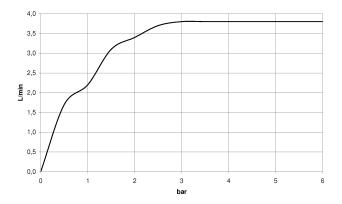

## **Dimensional drawing**

All details in mm / inch = mm x 0.0394

Washbasin - Lissé Single-lever basin mixer with pop-up waste - platinum matt Article number: 33 500 845-06

Flow rate chart