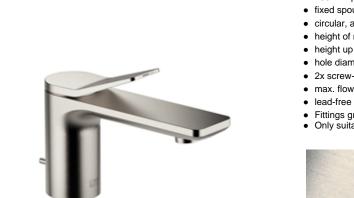

Washbasin - Lissé Single-lever basin mixer with pop-up waste - platinum matt Article number: 33 500 845-06

- 130 mm projection
- fixed spout
- circular, air-enriched flow
- height of mixer 127 mm
- height up to aerator 75 mm
- hole diameter 35 mm
- 2x screw-in M 8 x 1 pressure hose, leak-tested
- max. flow 5.7 l/min

- Fittings group as per DIN 4109: 1 Only suitable for basins with an overflow.

platinum matt